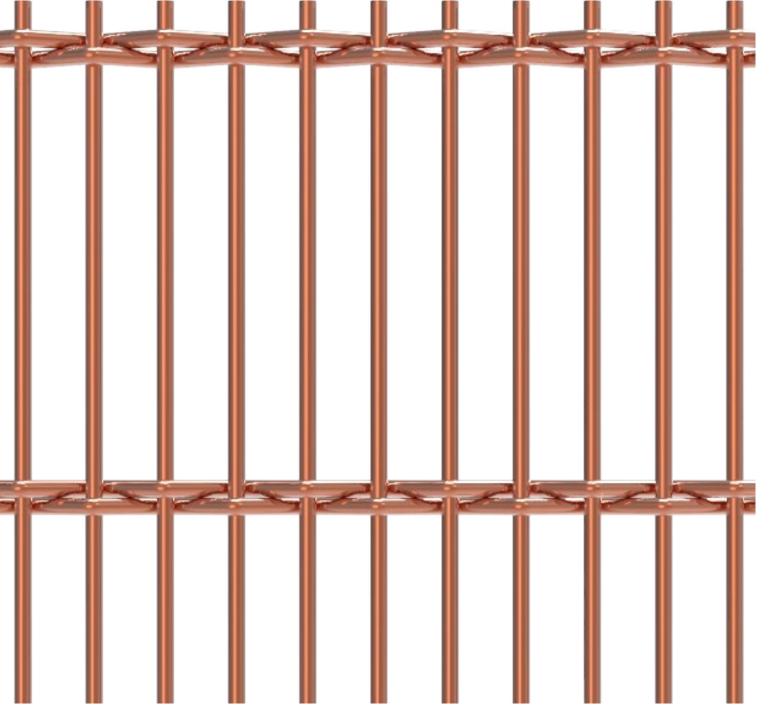

# ATHENA-5050D

Athena-5050D is made of two parallel horizontal round wires that are alternately woven up and down on a vertical string. This two-wire weaving is simple and elegant, with good balance and sturdiness. It is used for railing fillers, partitions and exterior wall decoration applications, and can meet technical and aesthetic requirements at the same time.