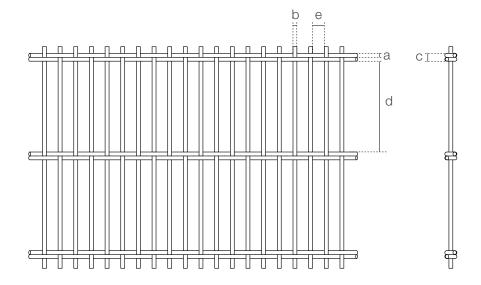

## **SPECIFICATION**

| Material                         | SS304/SS316                                     |
|----------------------------------|-------------------------------------------------|
| Surface finish                   | Baking varnish and plating                      |
| Two-round-wire diameter (a)      | 5 mm                                            |
| Cross rod diameter (b)           | 5 mm                                            |
| Two-round-wire overall width (c) | 10 mm                                           |
| Two-round-wire pitch (d)         | 116 mm                                          |
| Cross rod pitch (e)              | 20 mm                                           |
| Open area                        | 70.2%                                           |
| Weight                           | 11.15kg/m <sup>2</sup>                          |
| Color                            | Natural colors, bronze, antique brass and brass |