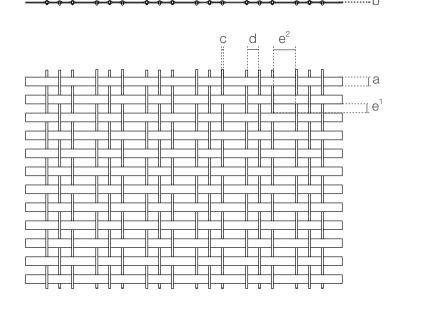

## **Weave Spacing**

## **SPECIFICATION**

| Material                | SS304/SS316                                                |
|-------------------------|------------------------------------------------------------|
| Surface finish          | Baking varnish and plating                                 |
| Flat wire width (a)     | 4.05 mm                                                    |
| Flat wire thickness (b) | 1 mm                                                       |
| Round wire diameter (c) | 1.05 mm                                                    |
| (d)                     | 3.12 mm                                                    |
| (e)                     | $3.12 \text{ mm (e}^{-1}) \times 7.05 \text{ mm (e}^{-2})$ |
| Open area               | 35.5%                                                      |
| Weight                  | 1.6kg/m <sup>2</sup>                                       |
| Color                   | Natural colors, bronze, antique brass and brass            |