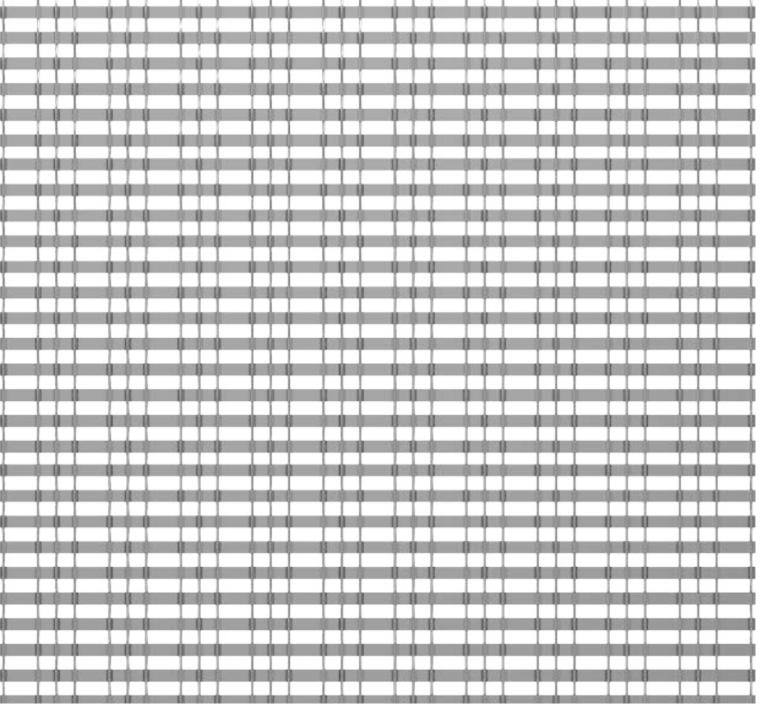

## **Weave Spacing**

## ATHENA-40510D-S

Athena-40510D-S owns structure which three round metal wires are woven between strong flat wires, presenting a sense of visual coordination, and can be used for various applications such as interior space dividers and railing fillers.

## **SPECIFICATION**

| Material                | SS304/SS316                                                |
|-------------------------|------------------------------------------------------------|
| Surface finish          | Baking varnish and plating                                 |
| Flat wire width (a)     | 4.05 mm                                                    |
| Flat wire thickness (b) | 1 mm                                                       |
| Round wire diameter (c) | 1.05 mm                                                    |
| (d)                     | 3.12 mm                                                    |
| (e)                     | $3.12 \text{ mm (e}^{-1}) \times 7.05 \text{ mm (e}^{-2})$ |
| Open area               | 35.5%                                                      |
| Weight                  | 1.6kg/m <sup>2</sup>                                       |
| Color                   | Natural colors, bronze, antique brass and brass            |