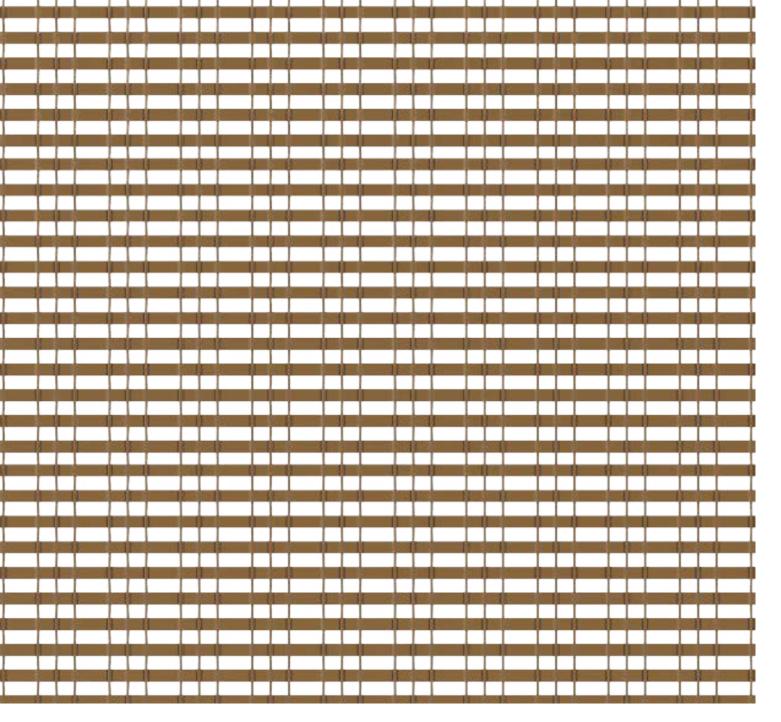

### ATHENA-40510D-C

The elegant flat wire of Athena-40510D-C intersects with the triple-stranded round wire, presenting a unique pattern of visual coordination, which is very suitable for indoor and outdoor decoration.

#### **SPECIFICATION**

| Material                | SS304/SS316                                                |
|-------------------------|------------------------------------------------------------|
| Surface finish          | Baking varnish and plating                                 |
| Flat wire width (a)     | 4.05 mm                                                    |
| Flat wire thickness (b) | 1 mm                                                       |
| Round wire diameter (c) | 1.05 mm                                                    |
| (d)                     | 3.12 mm                                                    |
| (e)                     | $3.12 \text{ mm (e}^{-1}) \times 7.05 \text{ mm (e}^{-2})$ |
| Open area               | 35.5%                                                      |
| Weight                  | 1.6kg/m <sup>2</sup>                                       |
| Color                   | Natural colors, bronze, antique brass and brass            |