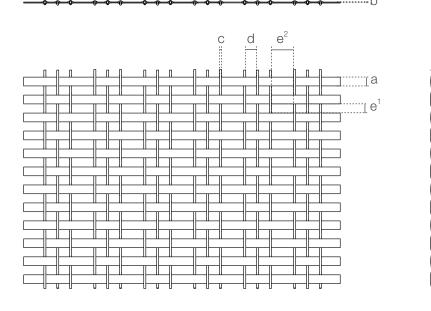

## **Weave Spacing**

#### **SPECIFICATION**

| Material                | SS304/SS316                                                |
|-------------------------|------------------------------------------------------------|
| Surface finish          | Baking varnish and plating                                 |
| Flat wire width (a)     | 4.05 mm                                                    |
| Flat wire thickness (b) | 1 mm                                                       |
| Round wire diameter (c) | 1.05 mm                                                    |
| (d)                     | 3.12 mm                                                    |
| (e)                     | $3.12 \text{ mm (e}^{-1}) \times 7.05 \text{ mm (e}^{-2})$ |
| Open area               | 35.5%                                                      |
| Weight                  | 1.6kg/m <sup>2</sup>                                       |
| Color                   | Natural colors, bronze, antique brass and brass            |