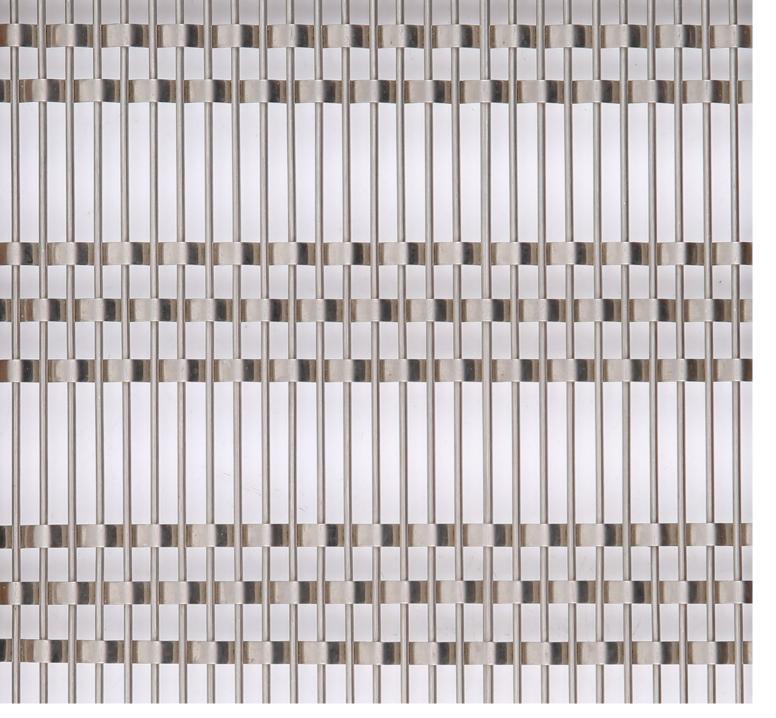

## ATHENA-40105D

Athena-40105D is characterized by three metal flat wires fixed by round wires, with visual fullness and strength, and is widely used in applications such as space dividers, guardrails and wall panels.