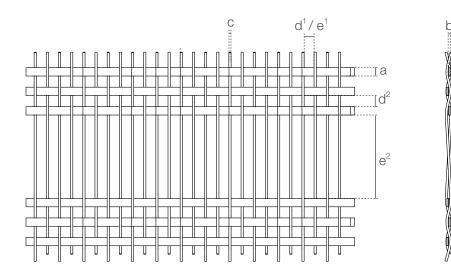

#### **SPECIFICATION**

| Material                | SS304/SS316                                               |
|-------------------------|-----------------------------------------------------------|
| Surface finish          | Baking varnish and plating                                |
| Flat wire width (a)     | 4.05 mm                                                   |
| Flat wire thickness (b) | 1 mm                                                      |
| Round wire diameter (c) | 1.05 mm                                                   |
| (d)                     | 3.4 mm ( $d^1$ ) × 6 mm ( $d^2$ )                         |
| (e)                     | $3.4 \text{ mm (e}^{-1}) \times 24.6 \text{ mm (e}^{-2})$ |
| Open area               | 55.55%                                                    |
| Weight                  | 1.66kg/m²                                                 |
| Color                   | Natural colors, bronze, antique brass and brass           |