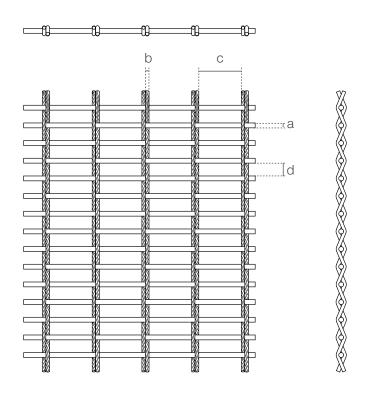

#### **SPECIFICATION**

| Material               | SS304/SS316                                     |
|------------------------|-------------------------------------------------|
| Surface finish         | Baking varnish and plating                      |
| Cross rod diameter (a) | 4 mm                                            |
| Rope diameter (b)      | 3 mm                                            |
| Rope pitch (c)         | 34.8 mm                                         |
| Cross rod pitch (d)    | 10.3 mm                                         |
| Open area              | 29.52%                                          |
| Weight                 | 10 kg/m <sup>2</sup>                            |
| Color                  | Natural colors, bronze, antique brass and brass |