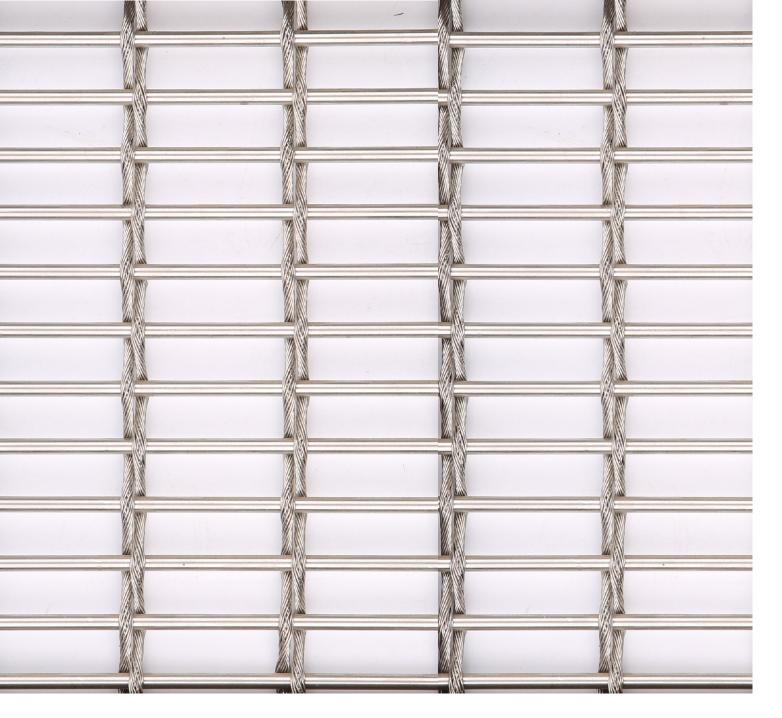

## ATHENA-3040D

Athena-3040D is made of double-strand stainless steel rope in the vertical direction and stainless steel round rod in the horizontal direction. It has good flexibility and can be bent into rolls, which brings a lot of convenience.

#### **SPECIFICATION**

| Material               | SS304/SS316                                     |
|------------------------|-------------------------------------------------|
| Surface finish         | Baking varnish and plating                      |
| Cross rod diameter (a) | 4 mm                                            |
| Rope diameter (b)      | 3 mm                                            |
| Rope pitch (c)         | 34.8 mm                                         |
| Cross rod pitch (d)    | 10.3 mm                                         |
| Open area              | 29.52%                                          |
| Weight                 | 10 kg/m <sup>2</sup>                            |
| Color                  | Natural colors, bronze, antique brass and brass |