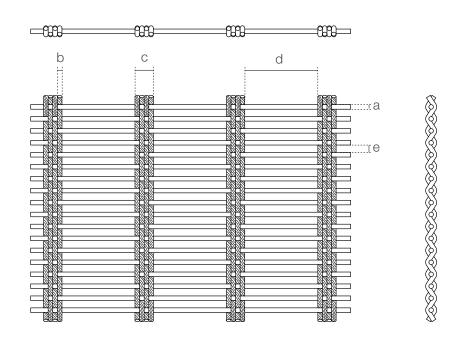

## **SPECIFICATION**

| Material                    | SS304/SS316                                     |
|-----------------------------|-------------------------------------------------|
| Surface finish              | Baking varnish and plating                      |
| Cross rod diameter (a)      | 3 mm                                            |
| Rope diameter (b)           | 3 mm                                            |
| Four-rope overall width (c) | 10 mm                                           |
| Rope pitch (d)              | 51 mm                                           |
| Cross rod pitch (e)         | 4.5 mm                                          |
| Open area                   | 46.12%                                          |
| Weight                      | 11.8 kg/m²                                      |
| Color                       | Natural colors, bronze, antique brass and brass |