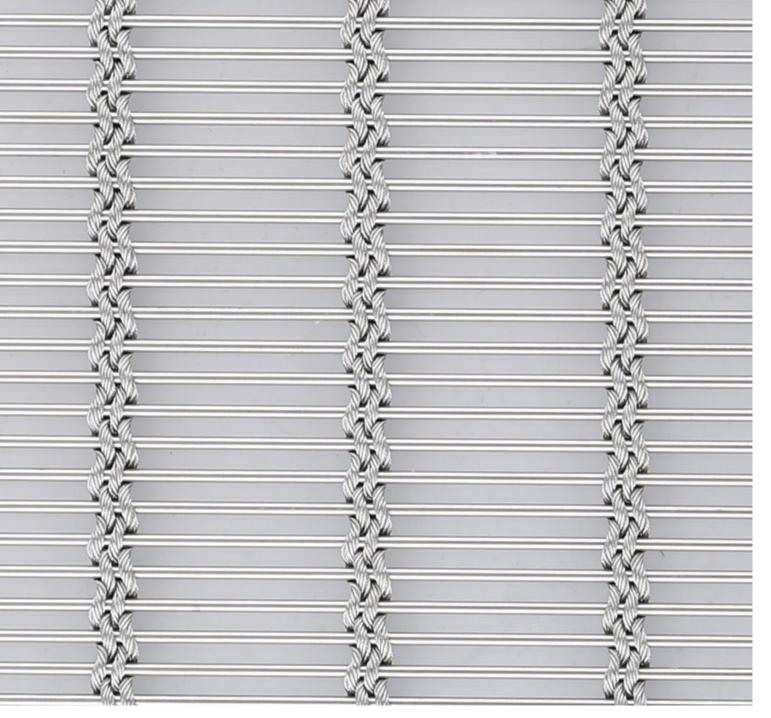

## ATHENA-3030D

Athena-3030D is braided by stainless steel round wires evenly arranged vertically and four wire ropes side by side. The wire rope provides flexibility and structure to the metal mesh, while the round wire provides stability and produces uniform light reflection.

## **SPECIFICATION**

| Material                    | SS304/SS316                                     |
|-----------------------------|-------------------------------------------------|
| Surface finish              | Baking varnish and plating                      |
| Cross rod diameter (a)      | 3 mm                                            |
| Rope diameter (b)           | 3 mm                                            |
| Four-rope overall width (c) | 10 mm                                           |
| Rope pitch (d)              | 51 mm                                           |
| Cross rod pitch (e)         | 4.5 mm                                          |
| Open area                   | 46.12%                                          |
| Weight                      | 11.8 kg/m²                                      |
| Color                       | Natural colors, bronze, antique brass and brass |