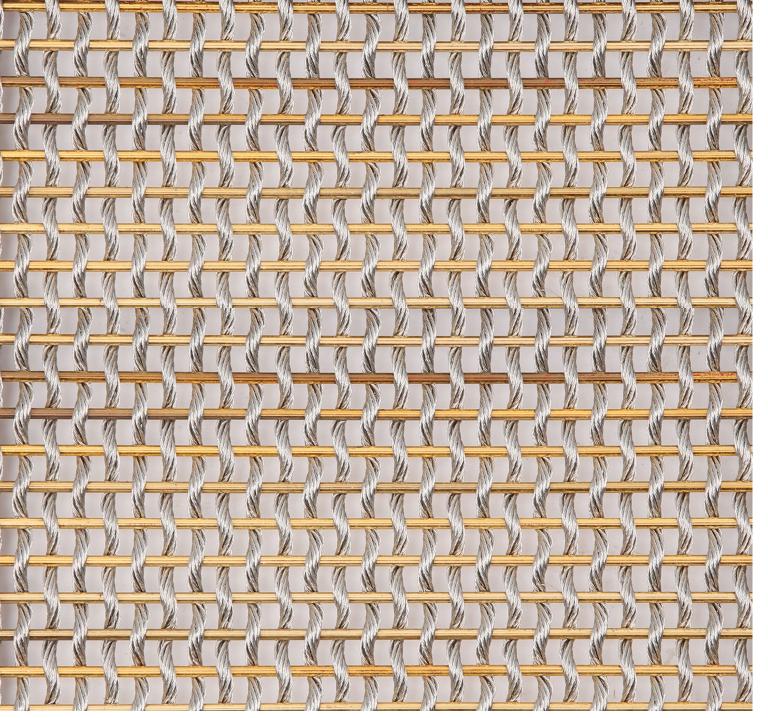

## ATHENA-3023D

Athena-3023D is made of stainless steel wire rope evenly woven horizontally on a brass-colored round string rod. The appearance is exquisite and luxurious, bringing you a bright visual experience, used in various indoor and outdoor decoration applications.

#### **SPECIFICATION**

| Color                  | Natural colors, bronze, antique brass and brass |
|------------------------|-------------------------------------------------|
| Weight                 | 14.3 kg/m <sup>2</sup>                          |
| Open area              | 37.8%                                           |
| Cross rod pitch (d)    | 5.4 mm                                          |
| Rope pitch (c)         | 3.4 mm                                          |
| Rope diameter (b)      | 3 mm                                            |
| Cross rod diameter (a) | 2.38 mm                                         |
| Surface finish         | Baking varnish and plating                      |
| Material               | SS304/SS316                                     |