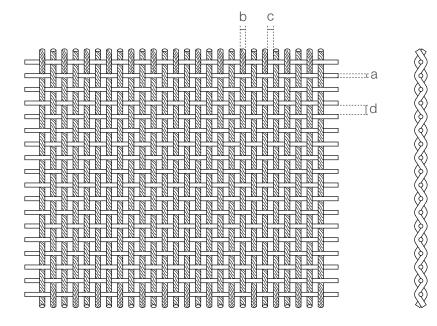

#### **SPECIFICATION**

| Color                  | Natural colors, bronze, antique brass and brass |
|------------------------|-------------------------------------------------|
| Weight                 | 14.3 kg/m <sup>2</sup>                          |
| Open area              | 37.8%                                           |
| Cross rod pitch (d)    | 5.4 mm                                          |
| Rope pitch (c)         | 3.4 mm                                          |
| Rope diameter (b)      | 3 mm                                            |
| Cross rod diameter (a) | 2.38 mm                                         |
| Surface finish         | Baking varnish and plating                      |
| Material               | SS304/SS316                                     |