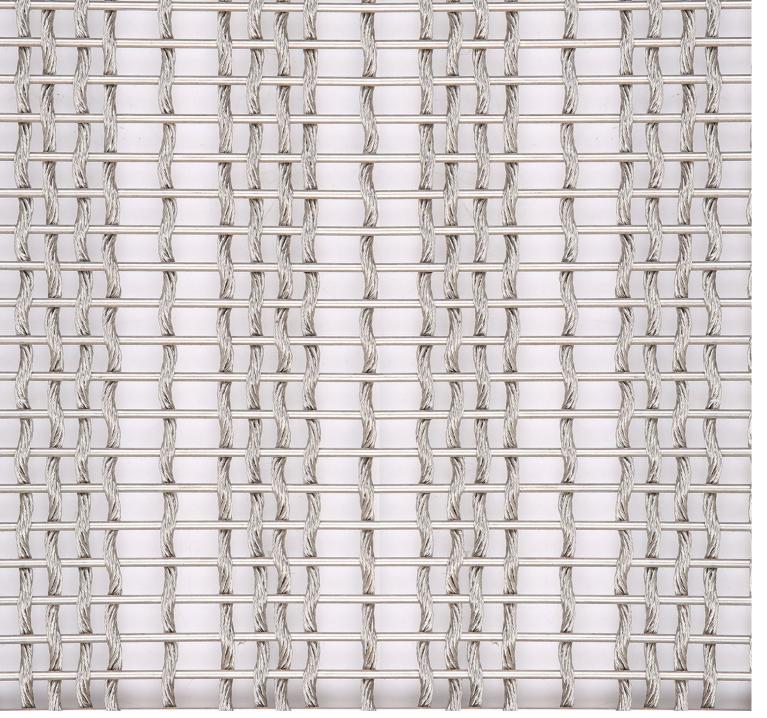

## ATHENA-2820D

Athena-2820D is a flexible architectural metal mesh made of stainless steel steel wire ropes woven unevenly (different intervals) on horizontal round rods.

#### SPECIFICATION

| SS304/SS316                                        |  |
|----------------------------------------------------|--|
| Baking varnish and plating                         |  |
| 2 mm                                               |  |
| 2.8 mm                                             |  |
| 3.6 mm                                             |  |
| 9.6 mm                                             |  |
| 6 mm                                               |  |
| 49.2%                                              |  |
| 11.7 kg/m <sup>2</sup>                             |  |
| Natural colors, bronze,<br>antique brass and brass |  |
|                                                    |  |