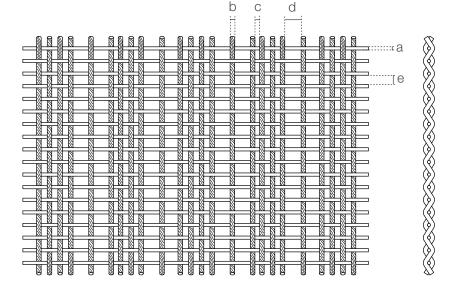

#### SPECIFICATION

| SS304/SS316                                        |  |
|----------------------------------------------------|--|
| Baking varnish and plating                         |  |
| 2 mm                                               |  |
| 2.8 mm                                             |  |
| 3.6 mm                                             |  |
| 9.6 mm                                             |  |
| 6 mm                                               |  |
| 49.2%                                              |  |
| 11.7 kg/m <sup>2</sup>                             |  |
| Natural colors, bronze,<br>antique brass and brass |  |
|                                                    |  |