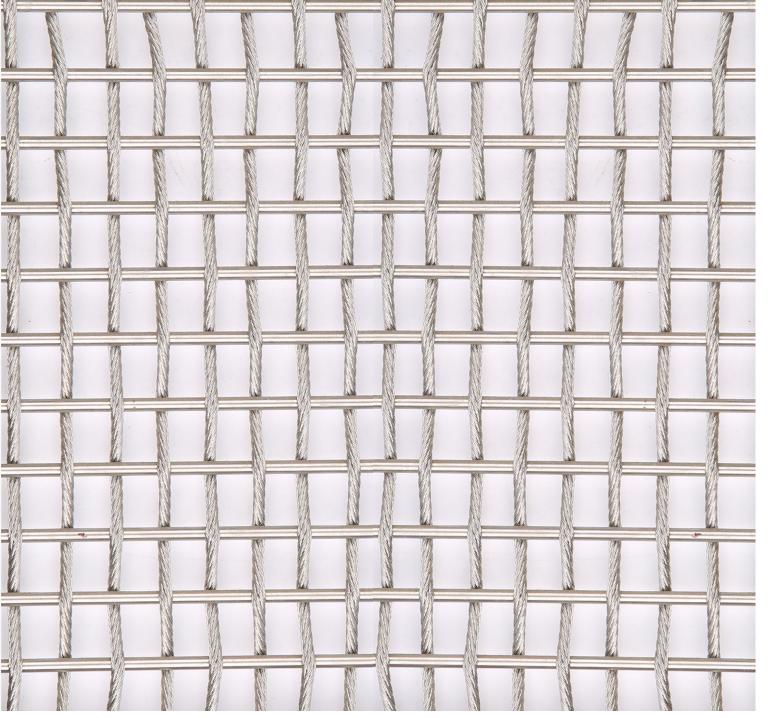

# Weave Spacing

## ATHENA-2730D

Athena-2720D combines stainless steel wire rope and horizontal string rods, with exquisite and elegant appearance, and is used for indoor and outdoor decoration.

#### **SPECIFICATION**

| Material               | SS304/SS316                                     |
|------------------------|-------------------------------------------------|
| Surface finish         | Baking varnish and plating                      |
| Cross rod diameter (a) | 3 mm                                            |
| Rope diameter (b)      | 2.7 mm                                          |
| Rope pitch (c)         | 8.4 mm                                          |
| Cross rod pitch (d)    | 11.5 mm                                         |
| Open area              | 59.8%                                           |
| Weight                 | 8.2 kg/m <sup>2</sup>                           |
| Color                  | Natural colors, bronze, antique brass and brass |