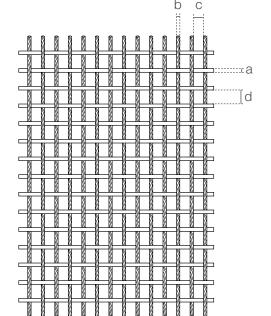

#### **SPECIFICATION**

| Material               | SS304/SS316                                     |
|------------------------|-------------------------------------------------|
| Surface finish         | Baking varnish and plating                      |
| Cross rod diameter (a) | 3 mm                                            |
| Rope diameter (b)      | 2.7 mm                                          |
| Rope pitch (c)         | 8.4 mm                                          |
| Cross rod pitch (d)    | 11.5 mm                                         |
| Open area              | 59.8%                                           |
| Weight                 | 8.2 kg/m <sup>2</sup>                           |
| Color                  | Natural colors, bronze, antique brass and brass |