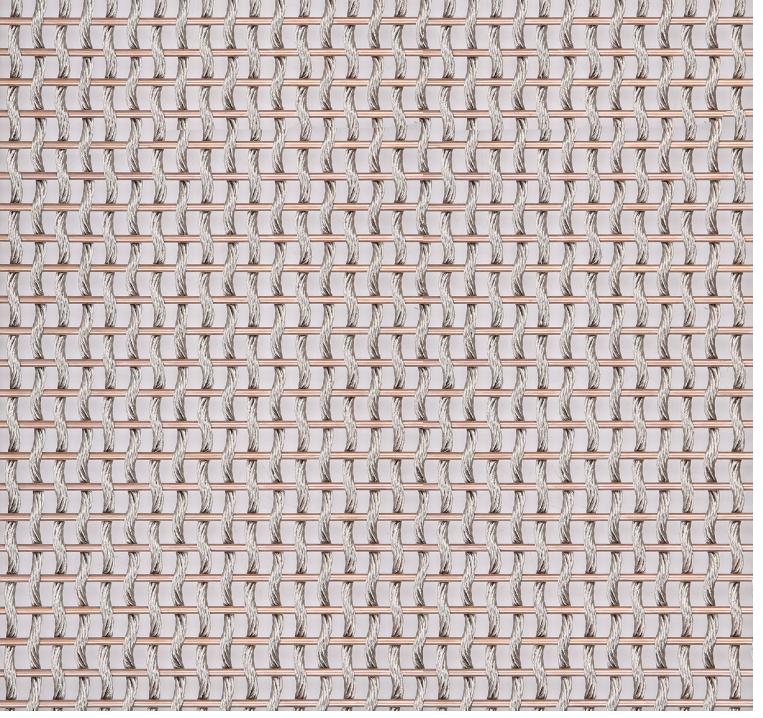

## ATHENA-2720D

Athena-2720D combines stainless steel wire rope and horizontal string rods, with exquisite and elegant appearance, and is used for indoor and outdoor decoration.

#### SPECIFICATION

| Material               | SS304/SS316                                        |
|------------------------|----------------------------------------------------|
| Surface finish         | Baking varnish and plating                         |
| Cross rod diameter (a) | 2 mm                                               |
| Rope diameter (b)      | 2.7 mm                                             |
| Rope pitch (c)         | 3.2 mm                                             |
| Cross rod pitch (d)    | 5.5 mm                                             |
| Open area              | 40.03%                                             |
| Weight                 | 12.1 kg/m <sup>2</sup>                             |
| Color                  | Natural colors, bronze,<br>antique brass and brass |