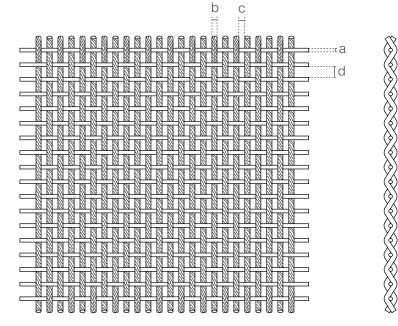

#### SPECIFICATION

| Material               | SS304/SS316                                        |
|------------------------|----------------------------------------------------|
| Surface finish         | Baking varnish and plating                         |
| Cross rod diameter (a) | 2 mm                                               |
| Rope diameter (b)      | 2.7 mm                                             |
| Rope pitch (c)         | 3.2 mm                                             |
| Cross rod pitch (d)    | 5.5 mm                                             |
| Open area              | 40.03%                                             |
| Weight                 | 12.1 kg/m <sup>2</sup>                             |
| Color                  | Natural colors, bronze,<br>antique brass and brass |