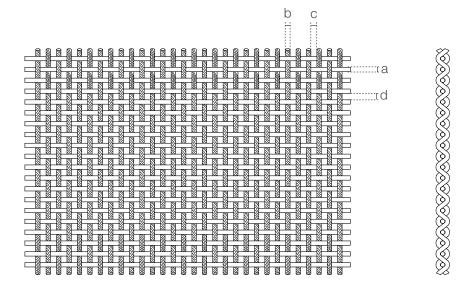

### **SPECIFICATION**

| Color                  | Natural colors, bronze, antique brass and brass |
|------------------------|-------------------------------------------------|
| Weight                 | 11 kg/m²                                        |
| Open area              | 31.02%                                          |
| Cross rod pitch (d)    | 3 mm                                            |
| Rope pitch (c)         | 2.5 mm                                          |
| Rope diameter (b)      | 2.3 mm                                          |
| Cross rod diameter (a) | 2 mm                                            |
| Surface finish         | Baking varnish and plating                      |
| Material               | SS304/SS316                                     |