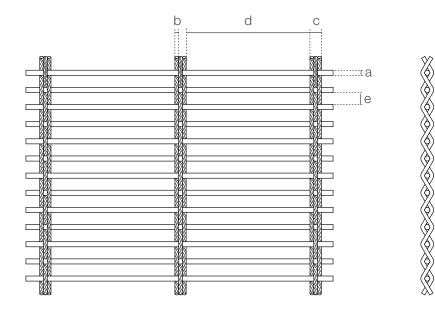

#### SPECIFICATION

| Material                     | SS304/SS316                                        |
|------------------------------|----------------------------------------------------|
| Surface finish               | Baking varnish and plating                         |
| Cross rod diameter (a)       | 3 mm                                               |
| Rope diameter (b)            | 2.2 mm                                             |
| Three-rope overall width (c) | 6.2 mm                                             |
| Rope pitch (c)               | 73 mm                                              |
| Cross rod pitch (e)          | 7.05 mm                                            |
| Open area                    | 61.3%                                              |
| Weight                       | 7.5 kg/m <sup>2</sup>                              |
| Color                        | Natural colors, bronze,<br>antique brass and brass |
|                              |                                                    |