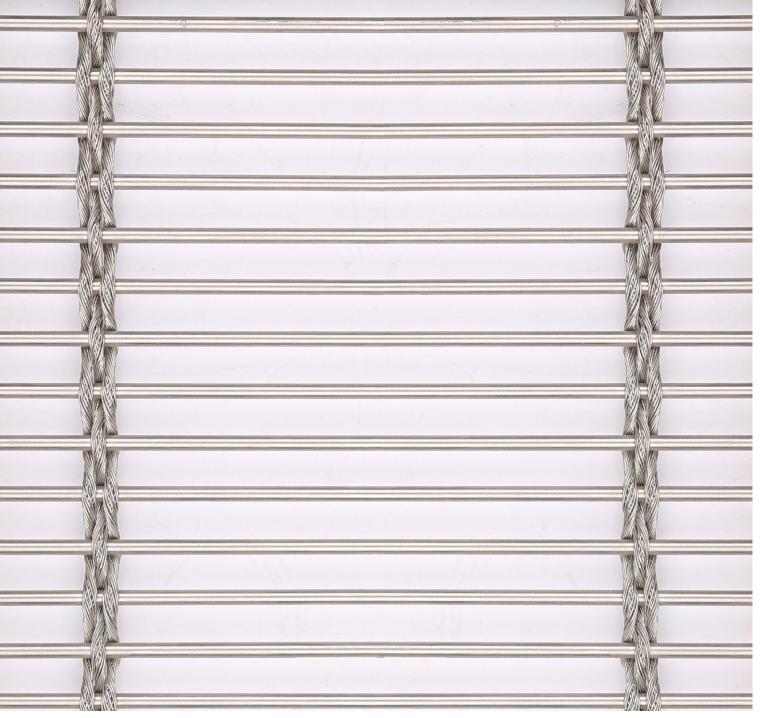

### ATHENA-2230D

Athena-2230D is braided by stainless steel round rods and three wire ropes side by side, with excellent flexibility and stability.

#### SPECIFICATION

| Material                     | SS304/SS316                                        |
|------------------------------|----------------------------------------------------|
| Surface finish               | Baking varnish and plating                         |
| Cross rod diameter (a)       | 3 mm                                               |
| Rope diameter (b)            | 2.2 mm                                             |
| Three-rope overall width (c) | 6.2 mm                                             |
| Rope pitch (c)               | 73 mm                                              |
| Cross rod pitch (e)          | 7.05 mm                                            |
| Open area                    | 61.3%                                              |
| Weight                       | 7.5 kg/m <sup>2</sup>                              |
| Color                        | Natural colors, bronze,<br>antique brass and brass |
|                              |                                                    |