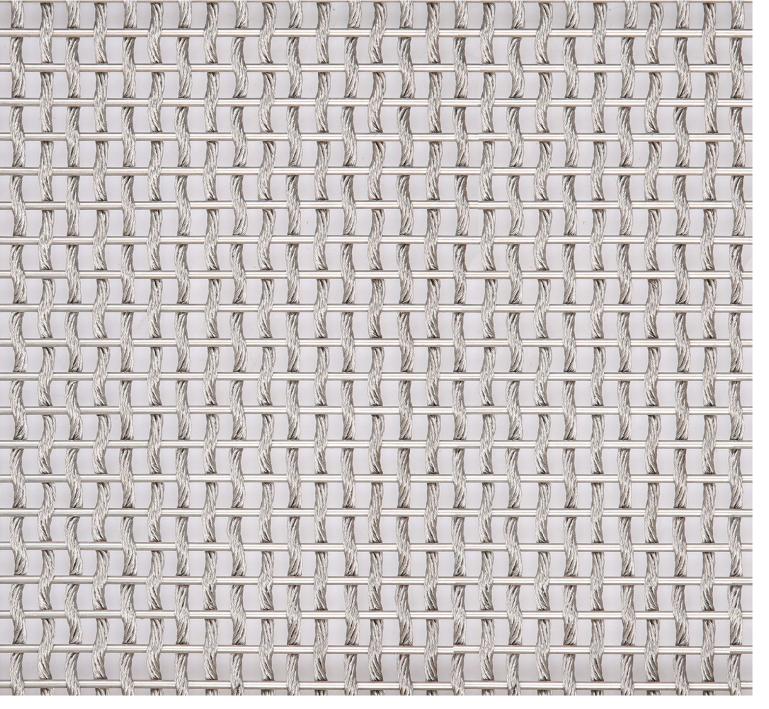

### ATHENA-2026D

Athena-2026D is a braided metal mesh of stainless steel round wire and rope. It breaks the conventional materials and is widely used in various indoor and outdoor decoration projects.

#### **SPECIFICATION**

| Material                | SS304/SS316                                     |
|-------------------------|-------------------------------------------------|
| Surface finish          | Baking varnish and plating                      |
| Round wire diameter (a) | 2 mm                                            |
| Rope diameter (b)       | 2.6 mm                                          |
| Round wire pitch (c)    | 5.75 mm                                         |
| Rope pitch (d)          | 3.4 mm                                          |
| Open area               | 43.3%                                           |
| Weight                  | 11.2 kg/m²                                      |
| Color                   | Natural colors, bronze, antique brass and brass |

# d b