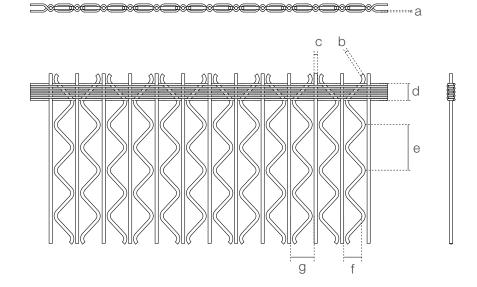

## Weave Spacing

| SPACE |  |
|-------|--|

- ....
  - Partition
  - Safety & Security
  - Ceiling
  - Furniture
  - Wall Covering
  - Interior Design
  - Elevator Cab

### ATHENA-1730D

Athena-1730D is composed of nine horizontal round wires, vertical wavy round wires and stainless steel cross rod. It has a unique modern appearance and is widely used in indoor applications.

#### SPECIFICATION

| SS304/SS316                                        |
|----------------------------------------------------|
| Baking varnish and plating                         |
| 1.7 mm                                             |
| 3 mm                                               |
| 3 mm                                               |
| 15.8 mm                                            |
| 40 mm                                              |
| 17 mm                                              |
| 22 mm                                              |
| 65.7%                                              |
| 6.3 kg/m <sup>2</sup>                              |
| Natural colors, bronze,<br>antique brass and brass |
|                                                    |