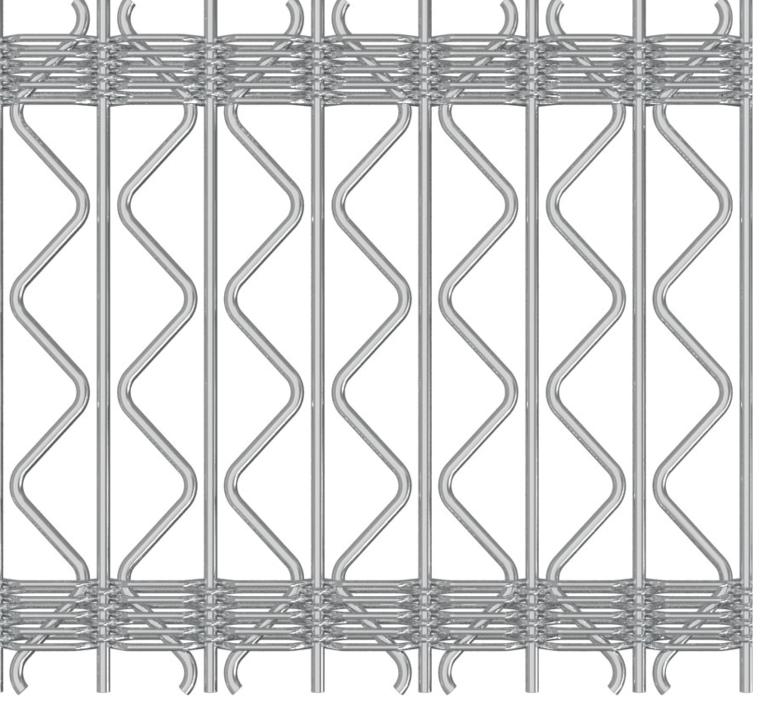

### ATHENA-1730D

Athena-1730D is composed of nine horizontal round wires, vertical wavy round wires and stainless steel cross rod. It has a unique modern appearance and is widely used in indoor applications.

#### SPECIFICATION

| SS304/SS316                                        |
|----------------------------------------------------|
| Baking varnish and plating                         |
| 1.7 mm                                             |
| 3 mm                                               |
| 3 mm                                               |
| 15.8 mm                                            |
| 40 mm                                              |
| 17 mm                                              |
| 22 mm                                              |
| 65.7%                                              |
| 6.3 kg/m <sup>2</sup>                              |
| Natural colors, bronze,<br>antique brass and brass |
|                                                    |