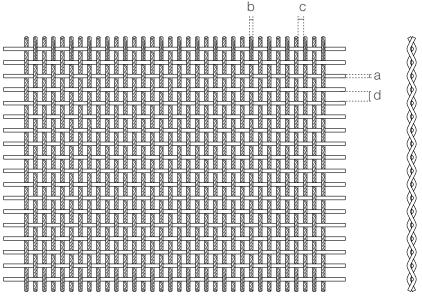

#### **SPECIFICATION**

| Material               | SS304/SS316                                     |
|------------------------|-------------------------------------------------|
| Surface finish         | Baking varnish and plating                      |
| Cross rod diameter (a) | 1.6 mm                                          |
| Rope diameter (b)      | 1.5 mm                                          |
| Rope pitch (c)         | 2.45 mm                                         |
| Cross rod pitch (d)    | 4.35 mm                                         |
| Open area              | 44.7%                                           |
| Weight                 | 5.1 kg/m <sup>2</sup>                           |
| Color                  | Natural colors, bronze, antique brass and brass |