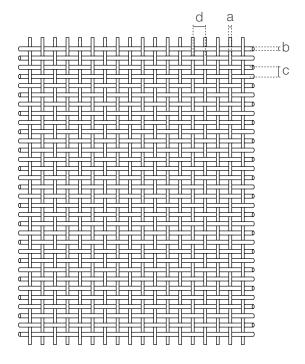

#### **SPECIFICATION**

| Material                        | SS304/SS316                                      |
|---------------------------------|--------------------------------------------------|
| Surface finish                  | Baking varnish and plating                       |
| Vertical cross rod diameter (a) | 1.42 mm                                          |
| Horizontal rope diameter (b)    | 2 mm                                             |
| Rope pitch (c)                  | 2.5 mm                                           |
| Cross rod pitch (d)             | 4.7 m                                            |
| Open area                       | 40.64%                                           |
| Weight                          | 8.1 kg/m <sup>2</sup>                            |
| Color                           | Natural colors, bronze, antique brass and brass. |