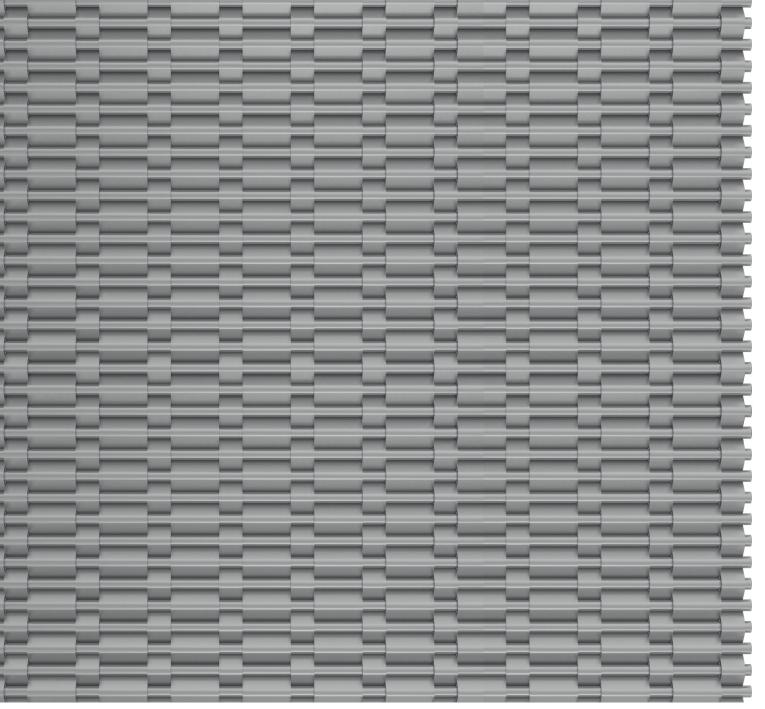

# Athena 1420D

On this data sheet you find any information with regard to our standard meshes. If you have further questions, please do not hesitate to contact us.

Athena 1420D

**Weave Spacing** 

#### **SPECIFICATION**

| Material                        | SS304/SS316                                      |
|---------------------------------|--------------------------------------------------|
| Surface finish                  | Baking varnish and plating                       |
| Vertical cross rod diameter (a) | 1.42 mm                                          |
| Horizontal rope diameter (b)    | 2 mm                                             |
| Rope pitch (c)                  | 2.5 mm                                           |
| Cross rod pitch (d)             | 4.7 m                                            |
| Open area                       | 40.64%                                           |
| Weight                          | 8.1 kg/m <sup>2</sup>                            |
| Color                           | Natural colors, bronze, antique brass and brass. |