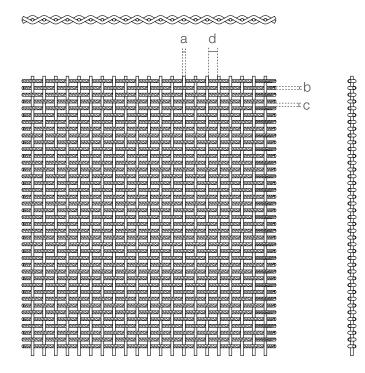

### **SPECIFICATION**

| Material               | SS304/SS316                                        |
|------------------------|----------------------------------------------------|
| Surface finish         | Baking varnish and plating                         |
| Cross rod diameter (a) | 1.45 mm                                            |
| Rope diameter (b)      | 1.65 mm                                            |
| Rope pitch (c)         | 2 mm                                               |
| Cross rod pitch (d)    | 4.8 mm                                             |
| Open area              | 41.2%                                              |
| Weight                 | 7.1 kg/m <sup>2</sup>                              |
| Color                  | Natural colors, bronze,<br>antique brass and brass |
|                        |                                                    |