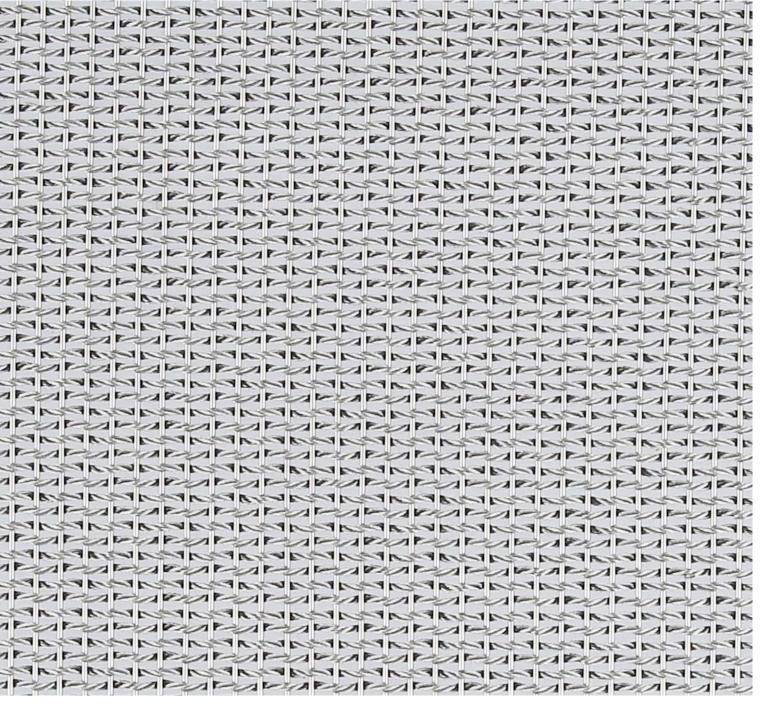

- Wall Covering
- Interior Design
- Elevator Cab

Athena-1416D is made of stainless steel wire rope and circular string rods evenly wound and braided. The appearance is exquisite and unique, which can bring a quiet and mysterious visual experience to the space.

### **SPECIFICATION**

| Material               | SS304/SS316                                        |
|------------------------|----------------------------------------------------|
| Surface finish         | Baking varnish and plating                         |
| Cross rod diameter (a) | 1.45 mm                                            |
| Rope diameter (b)      | 1.65 mm                                            |
| Rope pitch (c)         | 2 mm                                               |
| Cross rod pitch (d)    | 4.8 mm                                             |
| Open area              | 41.2%                                              |
| Weight                 | 7.1 kg/m <sup>2</sup>                              |
| Color                  | Natural colors, bronze,<br>antique brass and brass |
|                        |                                                    |