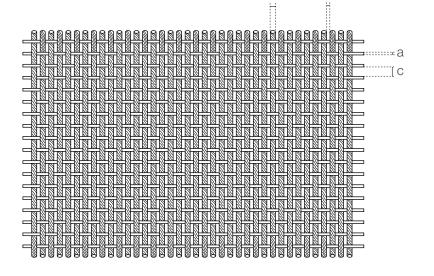

### Weave Spacing

| _ | _ | _ | _ | _ |  |
|---|---|---|---|---|--|

- SPACE
  - Partition
  - Safety & Security
  - Ceiling
  - Furniture
  - Wall Covering
  - Interior Design
  - Elevator Cab

Athena-1222D architectural mesh woven vertical stainless steel wire ropes on horizontal round wires alternately up and down to form a wire mesh with a small opening ratio.

#### SPECIFICATION

| Matarial               | 00004/00010                                        |  |  |
|------------------------|----------------------------------------------------|--|--|
| Material               | SS304/SS316                                        |  |  |
| Surface finish         | Baking varnish and plating                         |  |  |
| Cross rod diameter (a) | 1.2 mm                                             |  |  |
| Rope diameter (b)      | 2.2 mm                                             |  |  |
| Cross rod pitch (c)    | 4.1 mm                                             |  |  |
| Rope pitch (d)         | 1.55 mm                                            |  |  |
| Open area              | 41.2%                                              |  |  |
| Weight                 | 7.1 kg/m <sup>2</sup>                              |  |  |
| Color                  | Natural colors, bronze,<br>antique brass and brass |  |  |