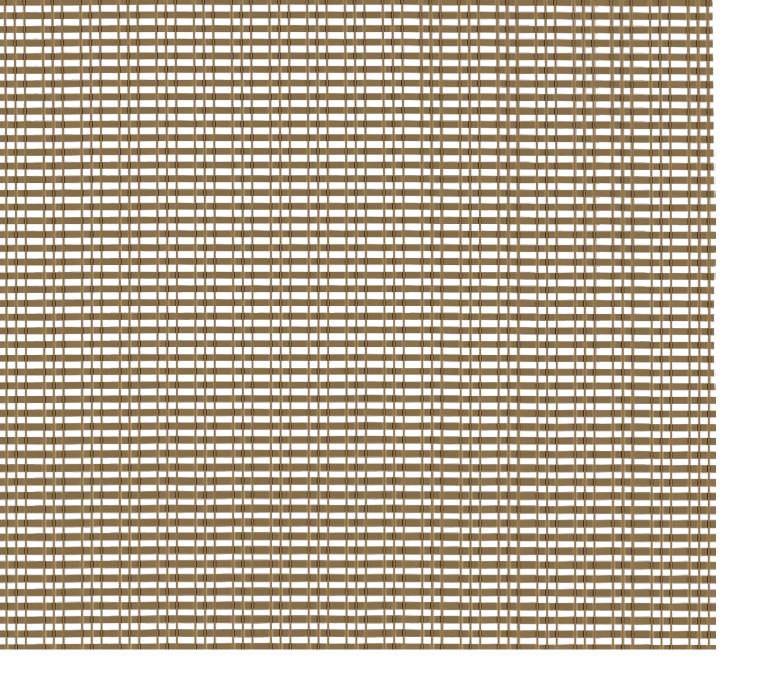

M=1:1

#### ATHENA-0942D

Athena-0942D is woven by the intersection of bronze-colored stainless steel flat wire and triple-stranded round wire. The antique and delicate surface provides amazing visual appeal, which is very suitable for various interior decoration applications.

#### **SPECIFICATION**

| Material                           | SS304/SS316                                     |
|------------------------------------|-------------------------------------------------|
| Surface finish                     | Baking varnish and plating                      |
| Round wire diameter (a)            | 0.95 mm                                         |
| Rope diameter (b)                  | 4.2 mm                                          |
| Round wire pitch (c)               | 1 mm                                            |
| Rope pitch (d)                     | 3 mm                                            |
| Three-round-wire overall width (e) | 8.6 mm                                          |
| (f)                                | 3 mm                                            |
| (g)                                | 7 mm                                            |
| Open area                          | 33.1%                                           |
| Weight                             | 2 kg/m <sup>2</sup>                             |
| Color                              | Natural colors, bronze, antique brass and brass |