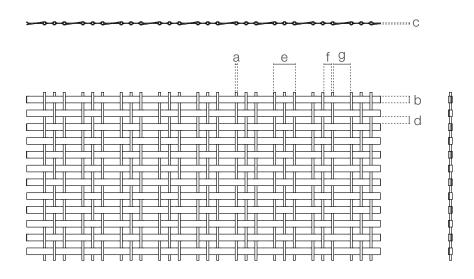

#### **SPECIFICATION**

| Material                           | SS304/SS316                                     |
|------------------------------------|-------------------------------------------------|
| Surface finish                     | Baking varnish and plating                      |
| Round wire diameter (a)            | 0.95 mm                                         |
| Rope diameter (b)                  | 4.2 mm                                          |
| Round wire pitch (c)               | 1 mm                                            |
| Rope pitch (d)                     | 3 mm                                            |
| Three-round-wire overall width (e) | 8.6 mm                                          |
| (f)                                | 3 mm                                            |
| (g)                                | 7 mm                                            |
| Open area                          | 33.1%                                           |
| Weight                             | 2 kg/m <sup>2</sup>                             |
| Color                              | Natural colors, bronze, antique brass and brass |