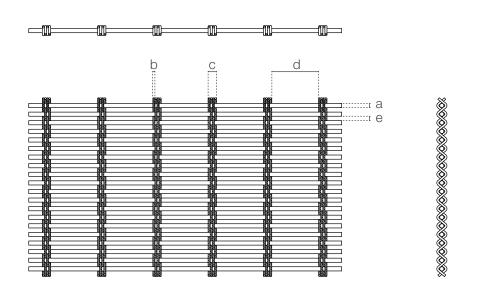

#### **SPECIFICATION**

| Material                           | SS304/SS316                                     |
|------------------------------------|-------------------------------------------------|
| Surface finish                     | Baking varnish and plating                      |
| Round wire diameter (a)            | 1.5 mm                                          |
| Rope diameter (b)                  | 0.8 mm                                          |
| Round wire pitch (c)               | 3.2 mm                                          |
| Rope pitch (d)                     | 23.3 mm                                         |
| Three-round-wire overall width (e) | 1.6 mm                                          |
| Open area                          | 45.3%                                           |
| Weight                             | 7.2 kg/m <sup>2</sup>                           |
| Color                              | Natural colors, bronze, antique brass and brass |