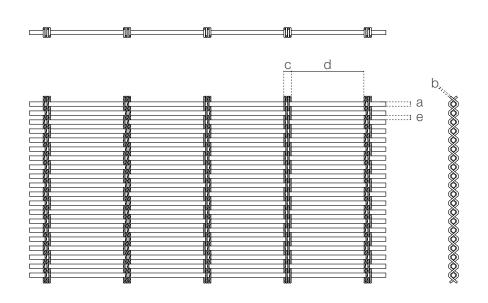

#### **SPECIFICATION**

| Material                       | SS304/SS316                                     |
|--------------------------------|-------------------------------------------------|
| Surface finish                 | Baking varnish and plating                      |
| Cross rod diameter (a)         | 2 mm                                            |
| 4-round-wire diameter (b)      | 0.8 mm                                          |
| 4-round-wire overall width (c) | 3.4 mm                                          |
| 4-round-wire pitch(d)          | 33.3 mm                                         |
| Cross rod pitch (e)            | 1.95 mm                                         |
| Open area                      | 44.9%                                           |
| Weight                         | 6.8 kg/m <sup>2</sup>                           |
| Color                          | Natural colors, bronze, antique brass and brass |