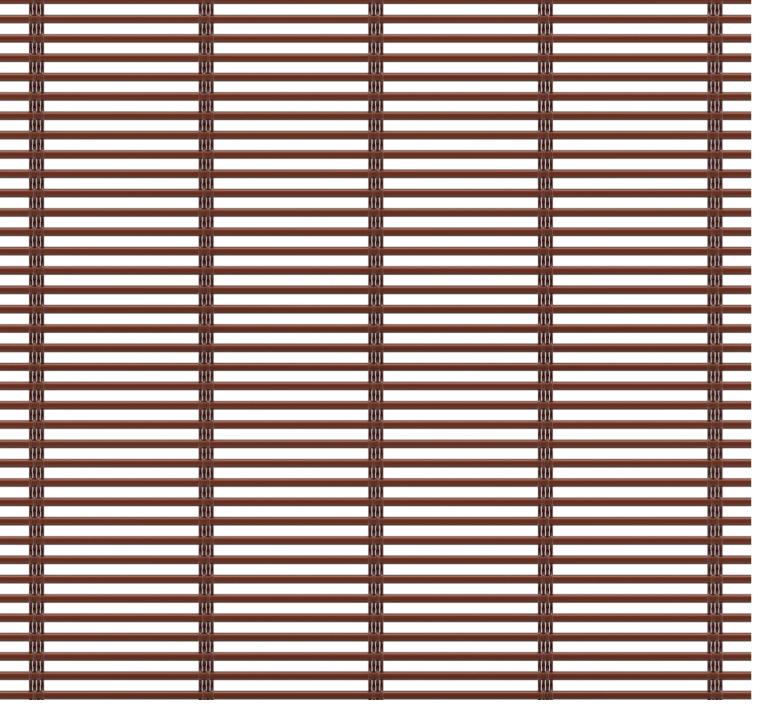

# Athena 0802D

On this data sheet you find any information with regard to our standard meshes.

If you have further questions, please do not hesitate to contact us.

Athena 0802D

**Weave Spacing** 

## ATHENA-0802D

Athena-0802D is woven by 4 side-by-side circular metal wires alternately crimped on tightly arranged horizontal strings. It has rigid structure to be used in security fences and railing fillers for extraordinary design enjoy.

#### **SPECIFICATION**

| Material                       | SS304/SS316                                     |
|--------------------------------|-------------------------------------------------|
| Surface finish                 | Baking varnish and plating                      |
| Cross rod diameter (a)         | 2 mm                                            |
| 4-round-wire diameter (b)      | 0.8 mm                                          |
| 4-round-wire overall width (c) | 3.4 mm                                          |
| 4-round-wire pitch(d)          | 33.3 mm                                         |
| Cross rod pitch (e)            | 1.95 mm                                         |
| Open area                      | 44.9%                                           |
| Weight                         | 6.8 kg/m <sup>2</sup>                           |
| Color                          | Natural colors, bronze, antique brass and brass |