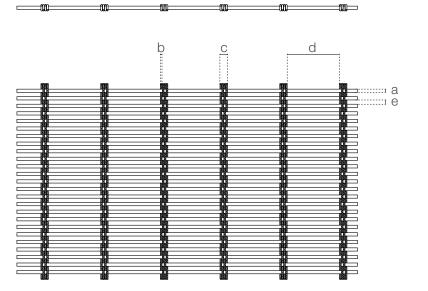

### ATHENA-0714D

Athena-0714D is a cable mesh made up of 4 vertical side-by-side steel wire ropes which are alternately crimped up and down on the horizontal cross rod. It is tightly woven and has a small percentage of open area. Depending on the angle of observation, the transparency will also change.

#### SPECIFICATION

| Material                           | SS304/SS316                                     |
|------------------------------------|-------------------------------------------------|
| Surface finish                     | Baking varnish and plating                      |
| Round wire diameter (a)            | 1.43 mm                                         |
| Rope diameter (b)                  | 0.75 mm                                         |
| Round wire pitch (c)               | 3.3 mm                                          |
| Rope pitch (d)                     | 23 mm                                           |
| Three-round-wire overall width (e) | 1.9 mm                                          |
| Open area                          | 33.4%                                           |
| Weight                             | 4.4 kg/m <sup>2</sup>                           |
| Color                              | Natural colors, bronze, antique brass and brass |