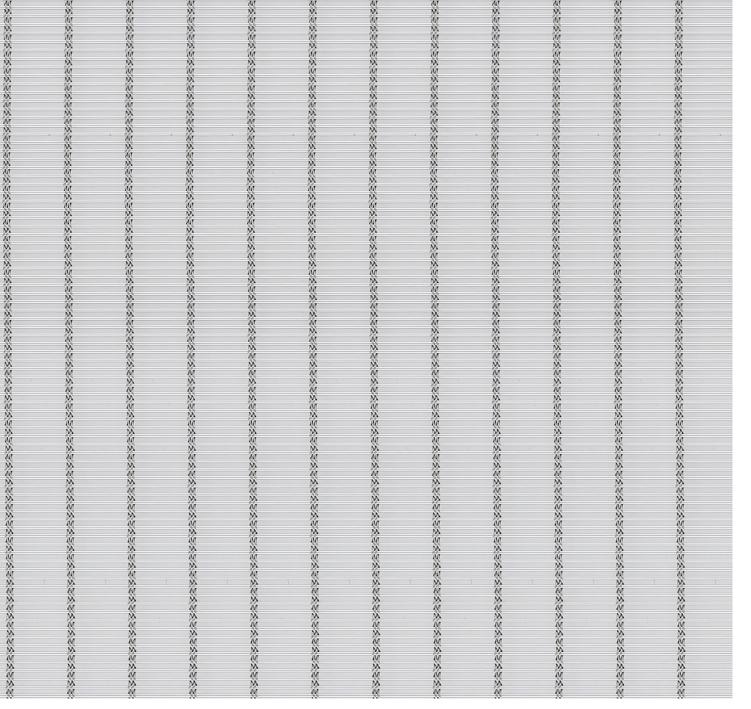

### ATHENA-0714D

Athena-0714D is a cable mesh made up of 4 vertical side-by-side steel wire ropes which are alternately crimped up and down on the horizontal cross rod. It is tightly woven and has a small percentage of open area. Depending on the angle of observation, the transparency will also change.

#### SPECIFICATION

| Material                           | SS304/SS316                                     |
|------------------------------------|-------------------------------------------------|
| Surface finish                     | Baking varnish and plating                      |
| Round wire diameter (a)            | 1.43 mm                                         |
| Rope diameter (b)                  | 0.75 mm                                         |
| Round wire pitch (c)               | 3.3 mm                                          |
| Rope pitch (d)                     | 23 mm                                           |
| Three-round-wire overall width (e) | 1.9 mm                                          |
| Open area                          | 33.4%                                           |
| Weight                             | 4.4 kg/m <sup>2</sup>                           |
| Color                              | Natural colors, bronze, antique brass and brass |