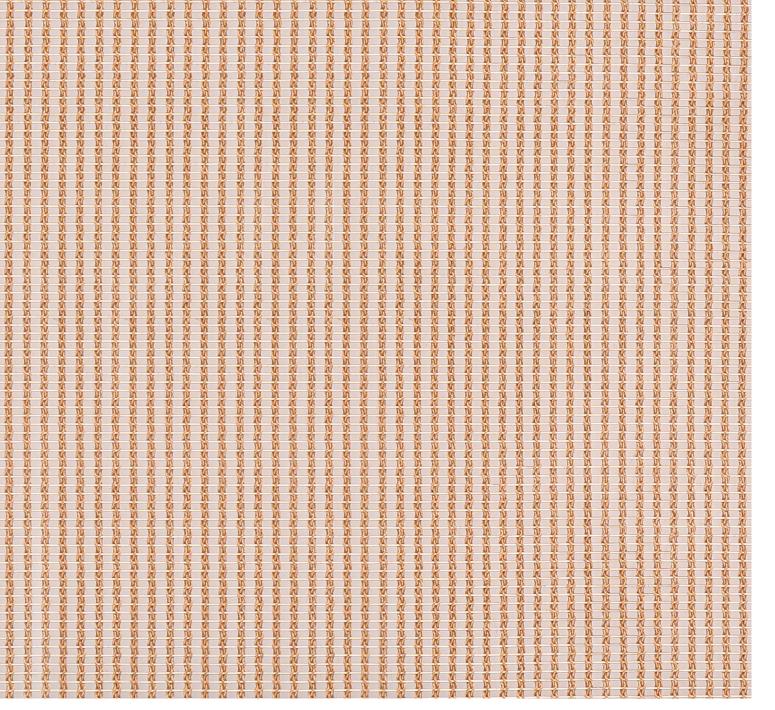

## Weave Spacing

| SPACE |  |
|-------|--|
|-------|--|

- Partition
- Safety & Security
- Ceiling
- Furniture
- Wall Covering
- Interior Design
- Elevator Cab

### ATHENA-0505D

Athena-0505D is made of thin horizontal stainless steel round wires and longitudinal steel wire ropes through three-strand braiding. It has a unique visual texture and versatility, and is used for exterior walls, wall cladding, ceilings, guardrails and partitions.