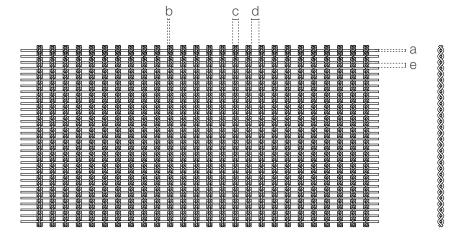

#### SPECIFICATION

| Material                           | SS304/SS316                                        |
|------------------------------------|----------------------------------------------------|
| Surface finish                     | Baking varnish and plating                         |
| Round wire diameter (a)            | 0.5 mm                                             |
| Rope diameter (b)                  | 0.5 mm                                             |
| Round wire pitch (c)               | 1.5 mm                                             |
| Rope pitch (d)                     | 2.15 mm                                            |
| Three-round-wire overall width (e) | 1.15 mm                                            |
| Open area                          | 40.35%                                             |
| Weight                             | 2.4 kg/m <sup>2</sup>                              |
| Color                              | Natural colors, bronze,<br>antique brass and brass |
|                                    |                                                    |