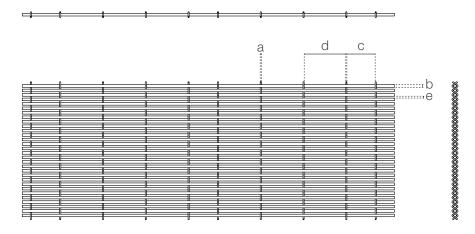

### ATHENA-0307D

Athena-0307D is a decorative wire mesh made of two side-by-side stainless steel filaments woven on horizontal cross rods. Its bright and flexible structure make it popular in both interior and exterior decorations.

#### SPECIFICATION

| SS304/SS316                                        |
|----------------------------------------------------|
| Baking varnish and plating                         |
| 0.3 mm                                             |
| 0.7 mm                                             |
| 7.6 mm                                             |
| 11.2 mm                                            |
| 0.5 mm                                             |
| 41.2%                                              |
| 2.21 kg/m <sup>2</sup>                             |
| Natural colors, bronze,<br>antique brass and brass |
|                                                    |