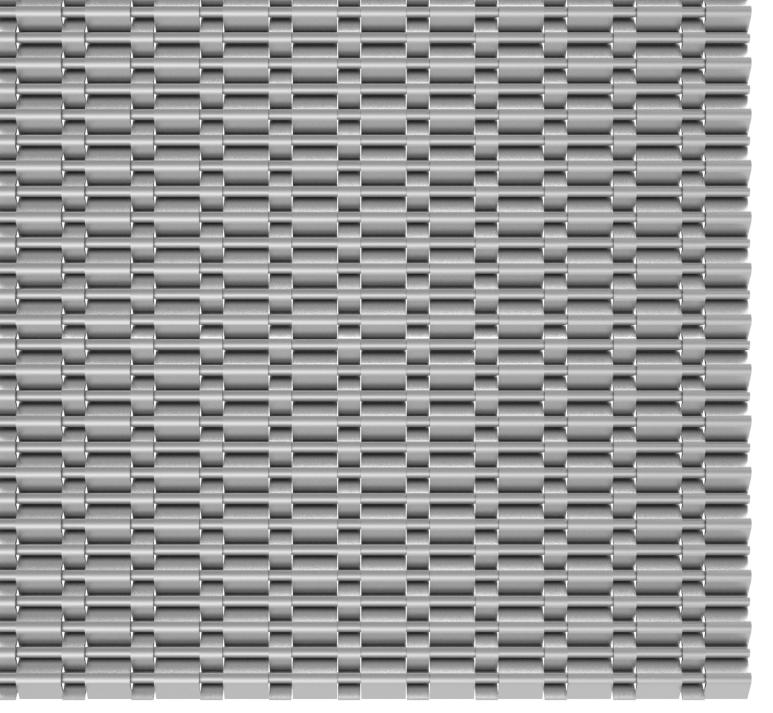

# Apollo 6012D-S

On this data sheet you find any information with regard to our standard meshes. If you have further questions, please do not hesitate to contact us.

Apollo 6012D-9

**Weave Close** 

## APOLLO-6012D-S

Apollo-6012D-S is a metal decorative mesh woven by stainless steel rolled flat round wires and vertical string wires. It is usually fixed on a rigid backplane for vertical and horizontal cladding.