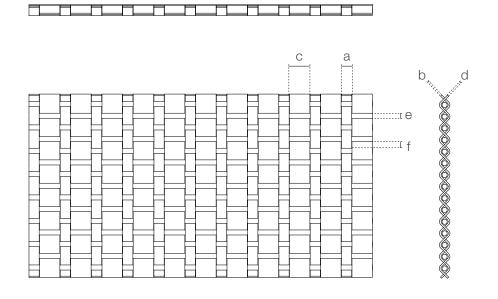

## **SPECIFICATION**

| Material                      | SS304/SS316                                     |
|-------------------------------|-------------------------------------------------|
| Surface finish                | Baking varnish and plating                      |
| Small flat wire width (a)     | 6.02 mm                                         |
| Small flat wire thickness (b) | 1 mm                                            |
| Large flat wire width (c)     | 12.05 mm                                        |
| Large flat wire thickness (d) | 1 mm                                            |
| Round cross wire diameter (e) | 3 mm                                            |
| Round cross wire pitch (f)    | 3.9 mm                                          |
| Weight                        | 18 kg/m²                                        |
| Color                         | Natural colors, bronze, antique brass and brass |