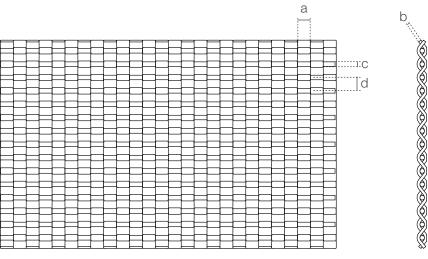

## **SPECIFICATION**

| Material                      | SS304/SS316                |
|-------------------------------|----------------------------|
| Surface finish                | Baking varnish and plating |
| Crimped flat wire width (a)   | 4.4 mm                     |
| Flat wire thickness (b)       | 1 mm                       |
| Round cross wire diameter (c) | 1.5 mm                     |
| Round wire pitch (d)          | 3.5 mm                     |
| Open area                     | 0%                         |
| Weight                        | 11.6 kg/m <sup>2</sup>     |
|                               | Natural colors, bronze,    |
| Color                         | antique brass,             |
|                               | antique brass and brass.   |