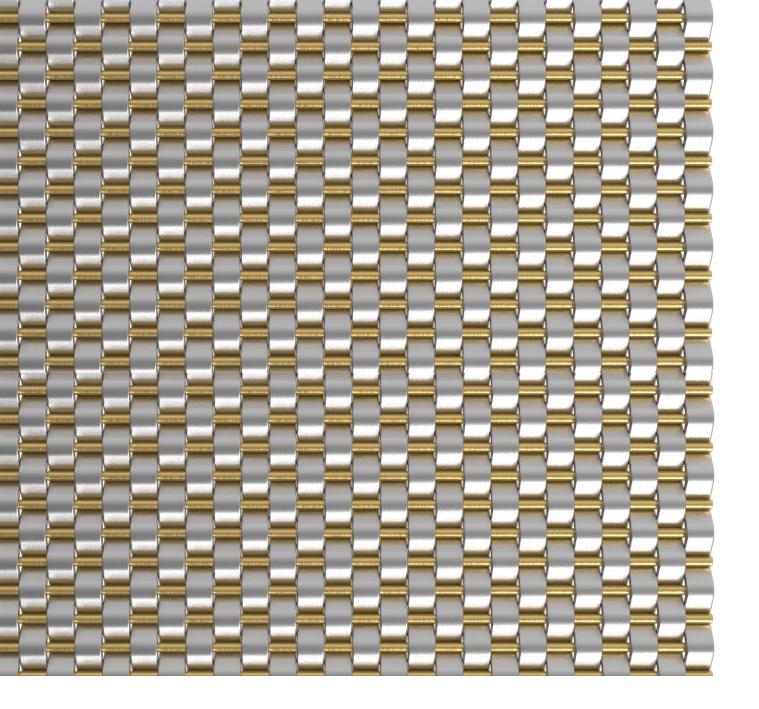

# Apollo 4415D

On this data sheet you find any information with regard to our standard meshes. If you have further questions, please do not hesitate to contact us.

Apollo 4415D

**Weave Close** 

## APOLLO-4415D

Apollo-4415D is a metal decorative mesh woven by stainless steel rolled flat round wires and vertical string wires. It is usually fixed on a rigid backplane for vertical and horizontal cladding.