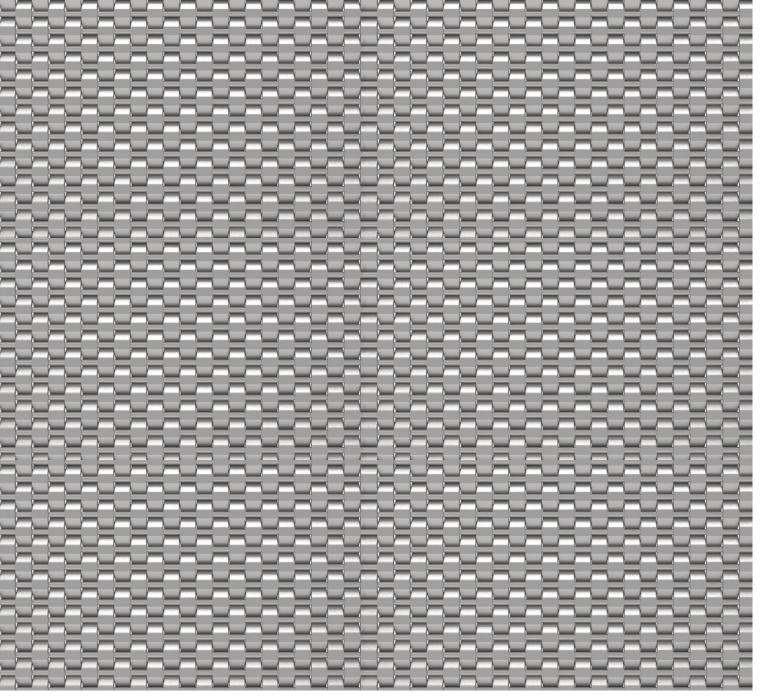

## APOLLO-4215D

Apollo-4215D is a simple opaque-style decorative architectural mesh, which is made by alternately woven flat flat wires on top of stainless steel round wires.

### **SPECIFICATION**

| Material                | SS304/SS316                                     |
|-------------------------|-------------------------------------------------|
| Surface finish          | Baking varnish and plating                      |
| Flat wire width (a)     | 4.25 mm                                         |
| Flat wire thickness (b) | 1 mm                                            |
| Round wire diameter (c) | 1.5 mm                                          |
| Round wire pitch (d)    | 3.5 mm                                          |
| Open area               | 0%                                              |
| Weight                  | 11.6 kg/m <sup>2</sup>                          |
| Color                   | Natural colors, bronze, antique brass and brass |