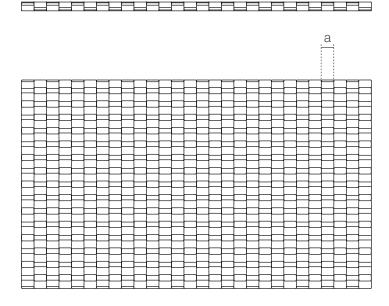

### **SPECIFICATION**

| Material                | SS304/SS316                                     |
|-------------------------|-------------------------------------------------|
| Surface finish          | Baking varnish and plating                      |
| Flat wire width (a)     | 4.25 mm                                         |
| Flat wire thickness (b) | 1 mm                                            |
| Round wire diameter (c) | 1.5 mm                                          |
| Round wire pitch (d)    | 3.5 mm                                          |
| Open area               | 0%                                              |
| Weight                  | 11.6 kg/m <sup>2</sup>                          |
| Color                   | Natural colors, bronze, antique brass and brass |