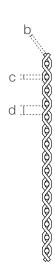

### **SPECIFICATION**

| Material                | SS304/SS316                                     |
|-------------------------|-------------------------------------------------|
| Surface finish          | Baking varnish and plating                      |
| Flat wire width (a)     | 4.25 mm                                         |
| Flat wire thickness (b) | 1 mm                                            |
| Round wire diameter (c) | 1.5 mm                                          |
| Round wire pitch (d)    | 3.5 mm                                          |
| Open area               | 0%                                              |
| Weight                  | 11.6 kg/m <sup>2</sup>                          |
| Color                   | Natural colors, bronze, antique brass and brass |