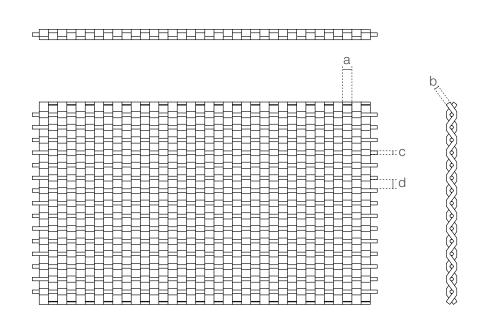

#### SPECIFICATION

| Material                | SS304/SS316                                        |
|-------------------------|----------------------------------------------------|
| Surface finish          | Baking varnish and plating                         |
| Flat wire width (a)     | 4 mm                                               |
| Flat wire thickness (b) | 2 mm                                               |
| Round wire diameter (c) | 1.5 mm                                             |
| Round wire pitch (d)    | 4 mm                                               |
| Open area               | 0%                                                 |
| Weight                  | 19.6 kg/m <sup>2</sup>                             |
| Color                   | Natural colors, bronze,<br>antique brass and brass |