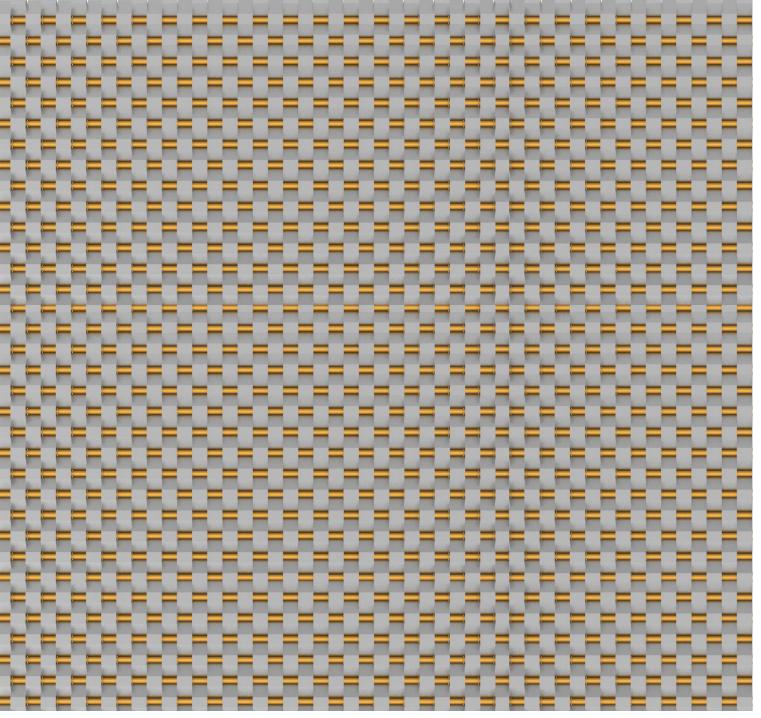

# Apollo 4020D

On this data sheet you find any information with regard to our standard meshes. If you have further questions, please do not hesitate to contact us.

Apollo 4020D

Weave Close

## APOLLO-4020D

Apollo-4020D is a combination of undulating flat wire and straight stainless steel round wire to form a firm, symmetrical, opaque metal fabric with a soothing effect, thereby increasing the warmth of the space. It is very suitable for all types of vertical and horizontal cladding, such as elevator panels and interior wall panels.

#### SPECIFICATION

| Material                | SS304/SS316                                        |
|-------------------------|----------------------------------------------------|
| Surface finish          | Baking varnish and plating                         |
| Flat wire width (a)     | 4 mm                                               |
| Flat wire thickness (b) | 2 mm                                               |
| Round wire diameter (c) | 1.5 mm                                             |
| Round wire pitch (d)    | 4 mm                                               |
| Open area               | 0%                                                 |
| Weight                  | 19.6 kg/m <sup>2</sup>                             |
| Color                   | Natural colors, bronze,<br>antique brass and brass |