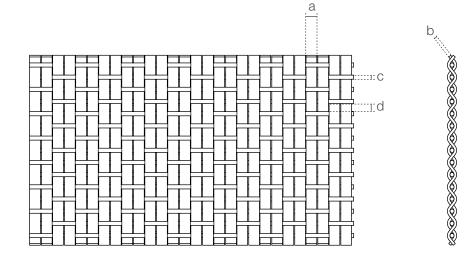

#### **SPECIFICATION**

| Material                | SS304/SS316                                        |
|-------------------------|----------------------------------------------------|
| Surface finish          | Baking varnish and plating                         |
| Flat wire width (a)     | 4 mm                                               |
| Flat wire thickness (b) | 1 mm                                               |
| Round wire diameter (c) | 1.55 mm                                            |
| Round wire aperture (d) | 3 mm                                               |
| Open area               | 0%                                                 |
| Weight                  | 11.6 kg/m <sup>2</sup>                             |
| Color                   | Natural colors, bronze,<br>antique brass and brass |