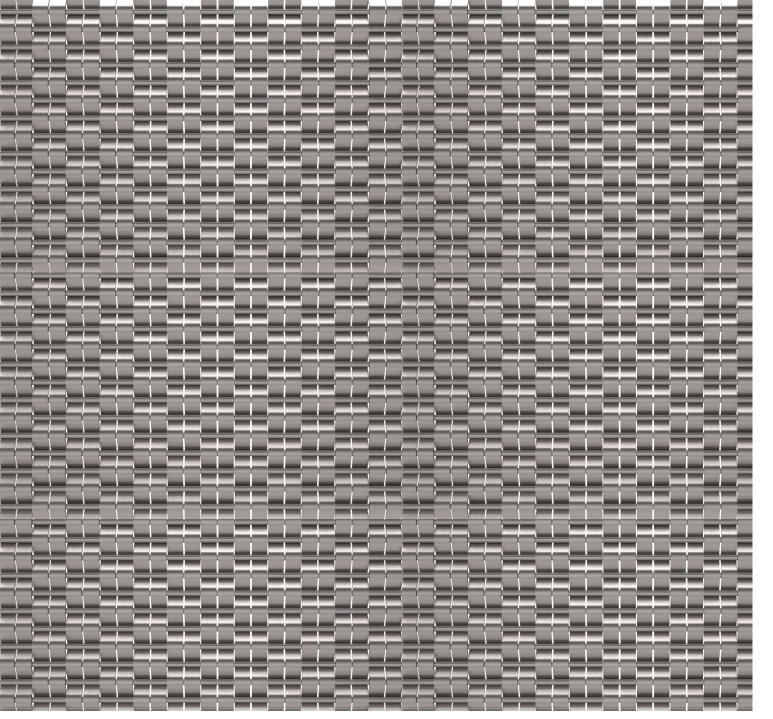

# Apollo 4015D

On this data sheet you find any information with regard to our standard meshes. If you have further questions, please do not hesitate to contact us.

Apollo 4015D

Weave Close

 Partition Elevator Cab Interior Design • Furniture Wall Covering

## APOLLO-4015D

Apollo-4015D is a combination of undulating flat wire and straight stainless steel round wire to form a firm, symmetrical, opaque metal fabric with a soothing effect, thereby increasing the warmth of the space. It is very suitable for all types of vertical and horizontal cladding, such as elevator panels and interior wall panels.

#### **SPECIFICATION**

| Material                | SS304/SS316                                        |
|-------------------------|----------------------------------------------------|
| Surface finish          | Baking varnish and plating                         |
| Flat wire width (a)     | 4 mm                                               |
| Flat wire thickness (b) | 1 mm                                               |
| Round wire diameter (c) | 1.55 mm                                            |
| Round wire aperture (d) | 3 mm                                               |
| Open area               | 0%                                                 |
| Weight                  | 11.6 kg/m <sup>2</sup>                             |
| Color                   | Natural colors, bronze,<br>antique brass and brass |