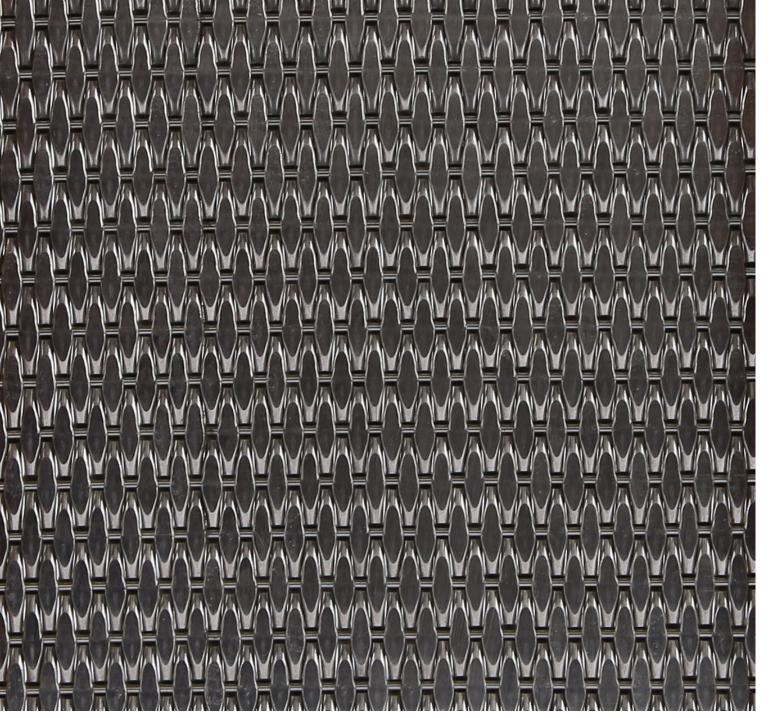

# Apollo 3315D

On this data sheet you find any information with regard to our standard meshes. If you have further questions, please do not hesitate to contact us.

ARGGER

Apollo 3315D

**Weave Close** 

## APOLLO-3315D

Apollo-3315D is an architectural decorative net woven by the flat round wire on the top and the round threaded wire. It can integrate aesthetics and functions into indoor cladding applications such as wall panels and elevator interior wall panels.