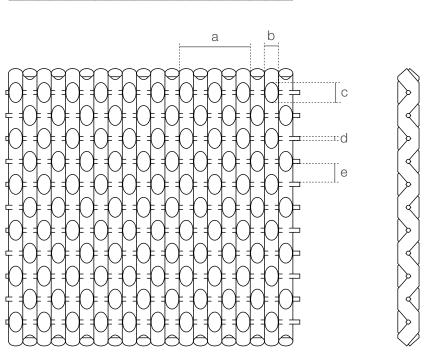

### **SPECIFICATION**

| Material                      | SS304/SS316                                     |
|-------------------------------|-------------------------------------------------|
| Surface finish                | Baking varnish and plating                      |
| Crimped round wire (a)        | 5 wires per inch                                |
| Crimped top width             | 3.3 mm (b) × 10.3 mm (c)                        |
| Round cross wire diameter (d) | 1.5 mm                                          |
| Round cross wire pitch (e)    | 6.7 mm                                          |
| Open area                     | 0%                                              |
| Weight                        | 35.6 kg/m <sup>2</sup>                          |
| Color                         | Natural colors, bronze, antique brass and brass |