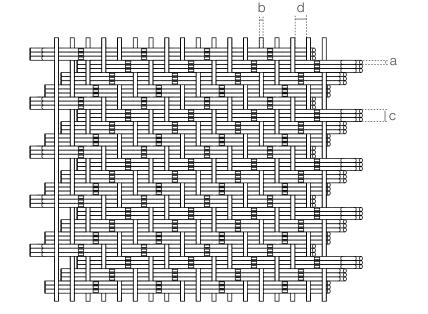

## **SPECIFICATION**

| Material       | SS304/SS316                                        |
|----------------|----------------------------------------------------|
| Surface finish | Baking varnish and plating                         |
| (a)            | 3 mm                                               |
| (b)            | 3 mm                                               |
| (c)            | 9 mm                                               |
| (c)            | 8.4 mm                                             |
| Open area      | 0%                                                 |
| Weight         | 24.3 kg/m <sup>2</sup>                             |
| Color          | Natural colors, bronze,<br>antique brass and brass |