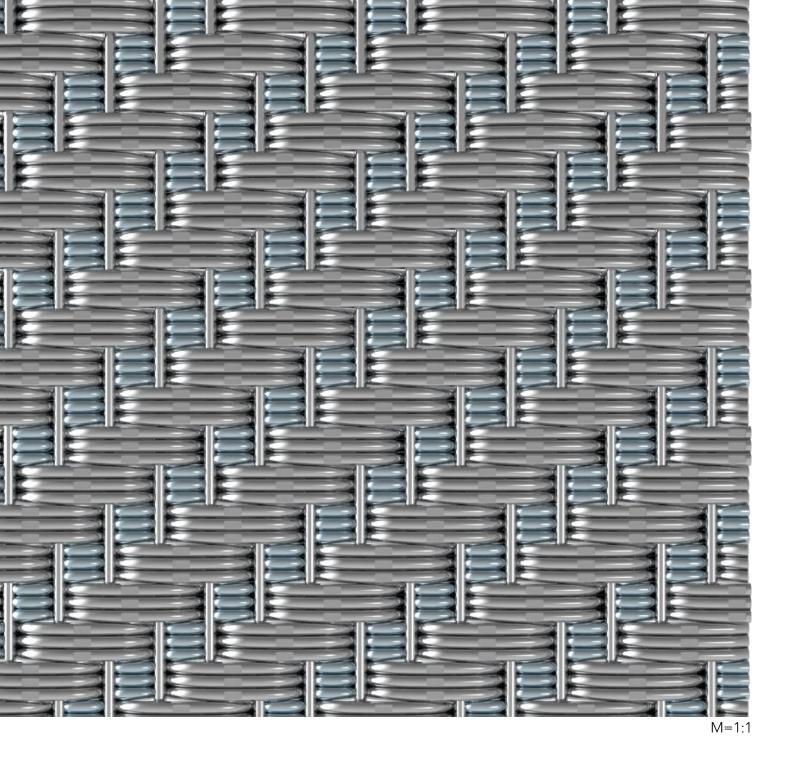

## APOLLO-3090D

Apollo-3090D is a non-porous architectural stainless steel wire mesh woven by horizontal 3 round wires and a vertical round wire strand. It is very suitable for elevator cab. The elegant stainless steel panel covers the elevator interior panel, giving it an excellent design aesthetic, while being safe, durable and almost maintenance-free.

## **SPECIFICATION**

| Material       | SS304/SS316                                        |
|----------------|----------------------------------------------------|
| Surface finish | Baking varnish and plating                         |
| (a)            | 3 mm                                               |
| (b)            | 3 mm                                               |
| (c)            | 9 mm                                               |
| (c)            | 8.4 mm                                             |
| Open area      | 0%                                                 |
| Weight         | 24.3 kg/m <sup>2</sup>                             |
| Color          | Natural colors, bronze,<br>antique brass and brass |