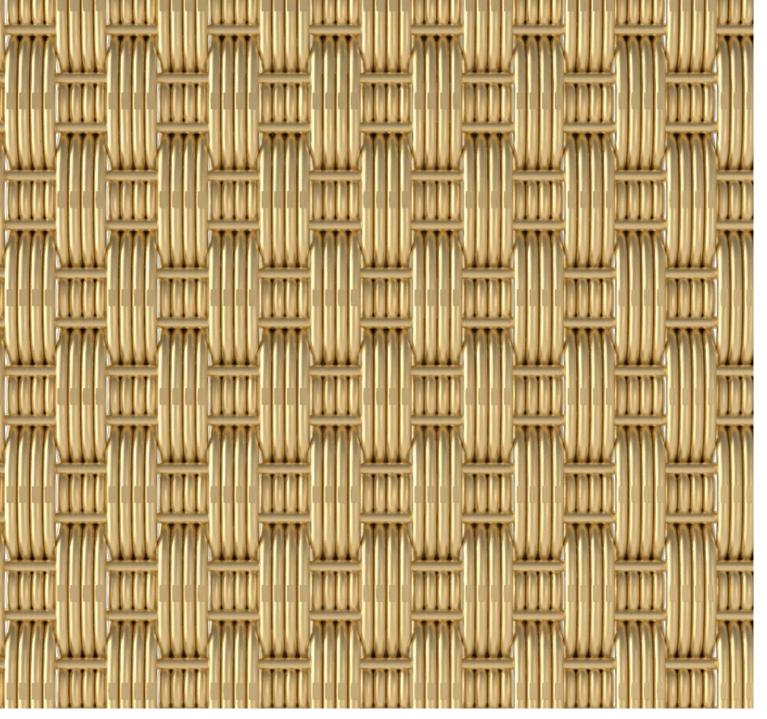

# Apollo 3030D

On this data sheet you find any information with regard to our standard meshes. If you have further questions, please do not hesitate to contact us.

Apollo 3030D

Weave Close

 Partition Elevator Cab Interior Design • Furniture Wall Covering

## APOLLO-3030D

Apollo-3030D Weave 4 side-by-side round wires with grooves on the top of the horizontal string to form a non-porous structure of architectural decorative mesh. It is widely used in applications such as partitions, elevator wall panels and indoor wall panels.