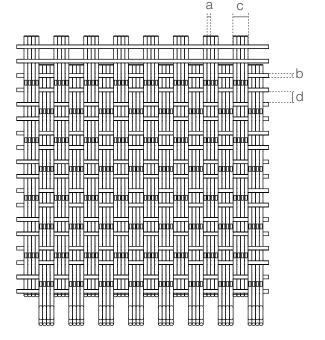

#### **SPECIFICATION**

| Material                          | SS304/SS316                                        |
|-----------------------------------|----------------------------------------------------|
| Surface finish                    | Baking varnish and plating                         |
| Four-round-wire diameter (a)      | 3 mm                                               |
| Cross rod diameter (b)            | 3 mm                                               |
| Four-round-wire overall width (c) | 12 mm                                              |
| Cross rod pitch (d)               | 8.6 mm                                             |
| Open area                         | 0%                                                 |
| Weight                            | 24.3 kg/m <sup>2</sup>                             |
| Color                             | Natural colors, bronze,<br>antique brass and brass |