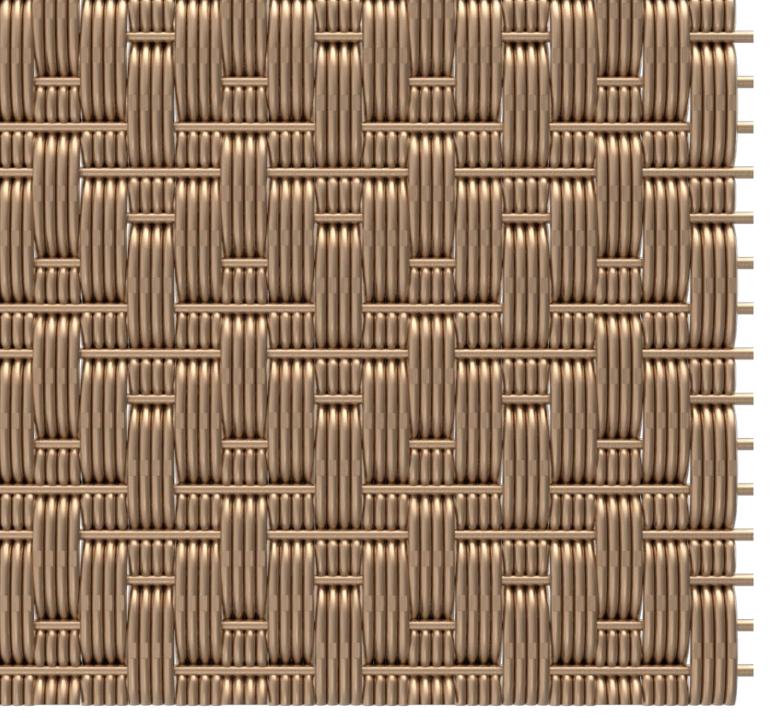

# APOLLO-3012D

Apollo-3012D combines four side-by-side vertical round wires and horizontal strings to form multiple chevron patterns. Rigid and durable structure is much popular in designs.

#### **SPECIFICATION**

| SS304/SS316                                     |
|-------------------------------------------------|
| Baking varnish and plating                      |
| 3 mm                                            |
| 3 mm                                            |
| 12 mm                                           |
| 8.6 mm                                          |
| 0%                                              |
| 24.3 kg/m <sup>2</sup>                          |
| Natural colors, bronze, antique brass and brass |
|                                                 |