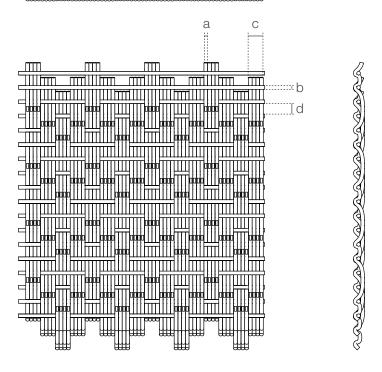

# APOLLO-3012D

Apollo-3012D combines four side-by-side vertical round wires and horizontal strings to form multiple chevron patterns. Rigid and durable structure is much popular in designs.

#### **SPECIFICATION**

| SS304/SS316                                     |
|-------------------------------------------------|
| Baking varnish and plating                      |
| 3 mm                                            |
| 3 mm                                            |
| 12 mm                                           |
| 8.6 mm                                          |
| 0%                                              |
| 24.3 kg/m <sup>2</sup>                          |
| Natural colors, bronze, antique brass and brass |
|                                                 |