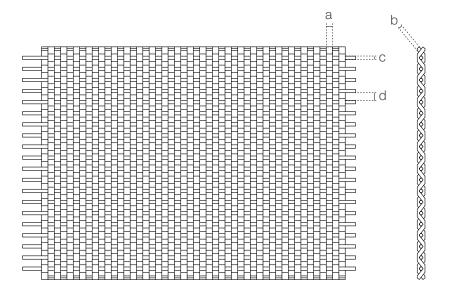

### **SPECIFICATION**

| Material                | SS304/SS316                                     |
|-------------------------|-------------------------------------------------|
| Surface finish          | Baking varnish and plating                      |
| Flat wire width (a)     | 2.85 mm                                         |
| Flat wire thickness (b) | 1.75 mm                                         |
| Cross rod diameter (c)  | 1.7 mm                                          |
| Cross rod pitch (d)     | 3.5 mm                                          |
| Open area               | 0%                                              |
| Weight                  | 16.5 kg/m <sup>2</sup>                          |
| Color                   | Natural colors, bronze, antique brass and brass |