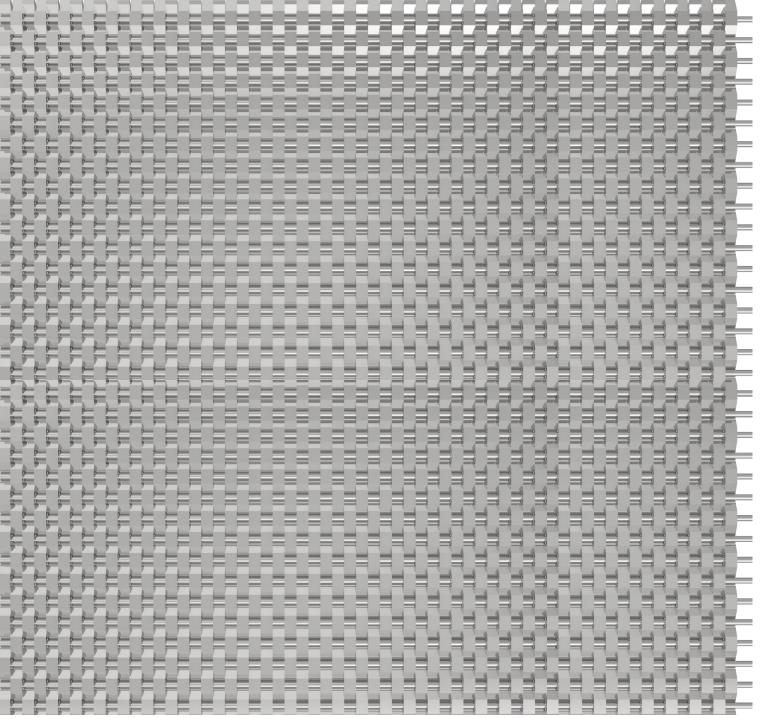

# Apollo 2815D

On this data sheet you find any information with regard to our standard meshes. If you have further questions, please do not hesitate to contact us.

**Weave Close** 

## APOLLO-2815D

Apollo-2815D is a tightly woven non-porous metal fabric, which is woven from flat stainless steel on the top to round cross rod. It has exquisite appearance, sturdiness and durability, and is used in interior decoration applications, such as elevator siding, wall panels and partitions.

### **SPECIFICATION**

| Material                | SS304/SS316                                     |
|-------------------------|-------------------------------------------------|
| Surface finish          | Baking varnish and plating                      |
| Flat wire width (a)     | 2.85 mm                                         |
| Flat wire thickness (b) | 1.75 mm                                         |
| Cross rod diameter (c)  | 1.7 mm                                          |
| Cross rod pitch (d)     | 3.5 mm                                          |
| Open area               | 0%                                              |
| Weight                  | 16.5 kg/m <sup>2</sup>                          |
| Color                   | Natural colors, bronze, antique brass and brass |