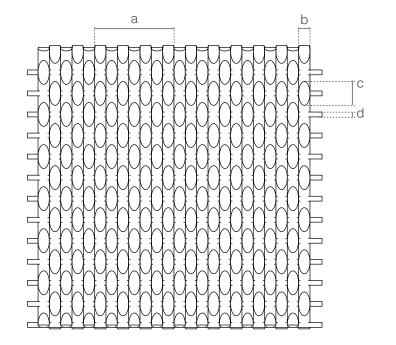

#### **SPECIFICATION**

| Material                | SS304/SS316                                      |
|-------------------------|--------------------------------------------------|
| Surface finish          | Baking varnish and plating                       |
| Crimped round wire (a)  | 7 wires per inch.                                |
| Crimped top size        | 2.7 mm (b) × 4.6 mm (c)                          |
| Cross wire Diameter (d) | 1.5 mm                                           |
| Open area               | 0%                                               |
| Weight                  | 19.2kg/m <sup>2</sup>                            |
| Color                   | Natural colors, bronze, antique brass and brass. |