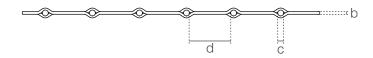

## **SPECIFICATION**

| Material                | SS304/SS316                                     |
|-------------------------|-------------------------------------------------|
| Surface finish          | Baking varnish and plating                      |
| Flat wire width (a)     | 2.45 mm                                         |
| Flat wire thickness (b) | 1 mm                                            |
| Rope diameter (c)       | 2.251.5 mm                                      |
| Rope pitch (d)          | 15.25 mm                                        |
| Open area               | 0%                                              |
| Weight                  | 9.6 kg/m <sup>2</sup>                           |
| Color                   | Natural colors, bronze, antique brass and brass |