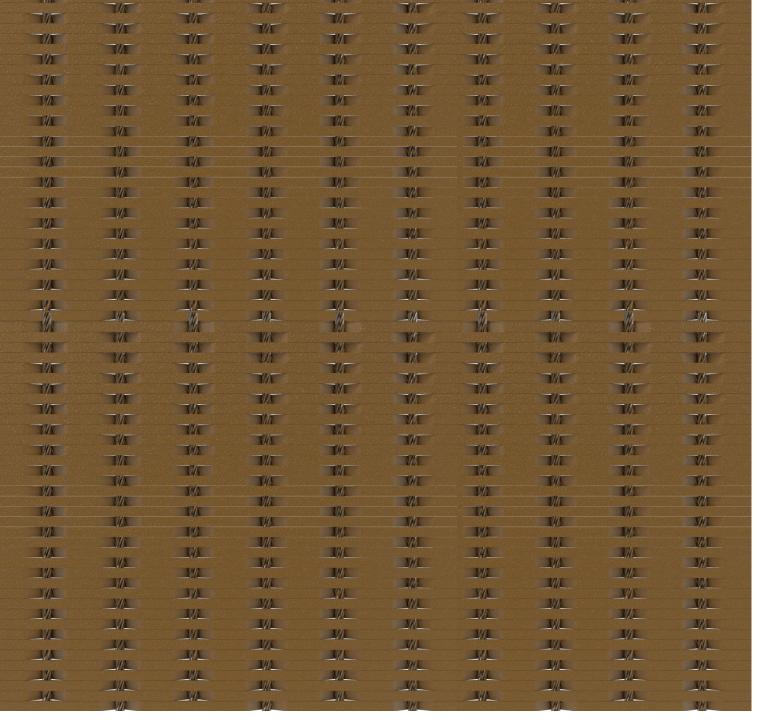

# Apollo 2422D

On this data sheet you find any information with regard to our standard meshes.

If you have further questions, please do not hesitate to contact us.

**Weave Close** 

# APOLLO-2422D

Apollo-2422D is a non-porous decorative mesh formed by tightly weaving stainless steel ropes and flat wires. It can be used in applications such as wall coverings, elevator siding and partitions to achieve modern aesthetics while giving full play to its versatility.

## **SPECIFICATION**

| Material                | SS304/SS316                                     |
|-------------------------|-------------------------------------------------|
| Surface finish          | Baking varnish and plating                      |
| Flat wire width (a)     | 2.45 mm                                         |
| Flat wire thickness (b) | 1 mm                                            |
| Rope diameter (c)       | 2.251.5 mm                                      |
| Rope pitch (d)          | 15.25 mm                                        |
| Open area               | 0%                                              |
| Weight                  | 9.6 kg/m <sup>2</sup>                           |
| Color                   | Natural colors, bronze, antique brass and brass |