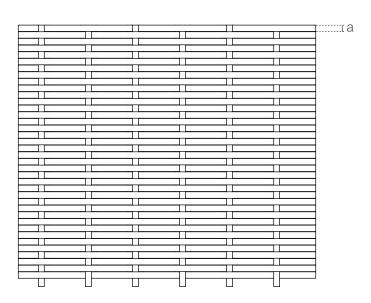

## **SPECIFICATION**

| Material                | SS304/SS316                                     |
|-------------------------|-------------------------------------------------|
| Surface finish          | Baking varnish and plating                      |
| Flat wire width (a)     | 2.45 mm                                         |
| Flat wire thickness (b) | 1 mm                                            |
| Rope diameter (c)       | 2.251.5 mm                                      |
| Rope pitch (d)          | 15.25 mm                                        |
| Open area               | 0%                                              |
| Weight                  | 9.6 kg/m <sup>2</sup>                           |
| Color                   | Natural colors, bronze, antique brass and brass |