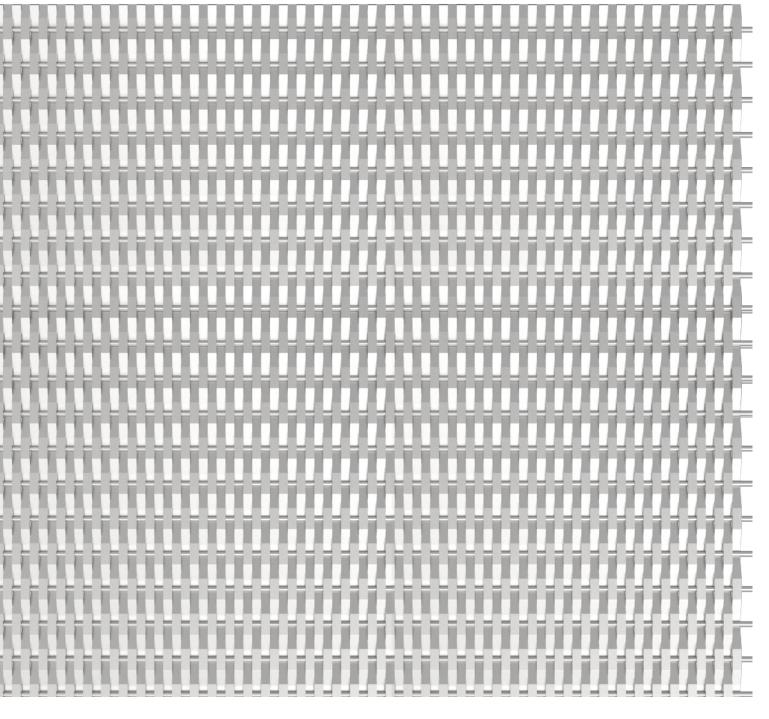

M=1:1

# Apollo 2415D

On this data sheet you find any information with regard to our standard meshes. If you have further questions, please do not hesitate to contact us.

Apollo 2415D

Weave Close

## APOLLO-2415D

Apollo-2415D is made of alternating flat wires woven on horizontal round cross wire. It can be used for both horizontal and vertical surfaces as wall covering or cladding in interior designs.

## **SPECIFICATION**

| Material                | SS304/SS316                                        |
|-------------------------|----------------------------------------------------|
| Surface finish          | Baking varnish and plating                         |
| Flat wire width (a)     | 2.4 mm                                             |
| Flat wire thickness (b) | 1.3 mm                                             |
| Cross rod diameter (c)  | 1.5 mm                                             |
| Cross rod pitch (d)     | 8 mm                                               |
| Open area               | 0%                                                 |
| Weight                  | 11.2 kg/m <sup>2</sup>                             |
| Color                   | Natural colors, bronze,<br>antique brass and brass |