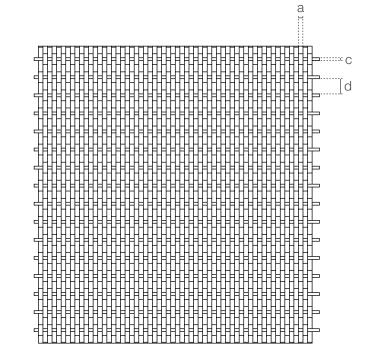

## **SPECIFICATION**

| Material                | SS304/SS316                                        |
|-------------------------|----------------------------------------------------|
| Surface finish          | Baking varnish and plating                         |
| Flat wire width (a)     | 2.4 mm                                             |
| Flat wire thickness (b) | 1.3 mm                                             |
| Cross rod diameter (c)  | 1.5 mm                                             |
| Cross rod pitch (d)     | 8 mm                                               |
| Open area               | 0%                                                 |
| Weight                  | 11.2 kg/m <sup>2</sup>                             |
| Color                   | Natural colors, bronze,<br>antique brass and brass |