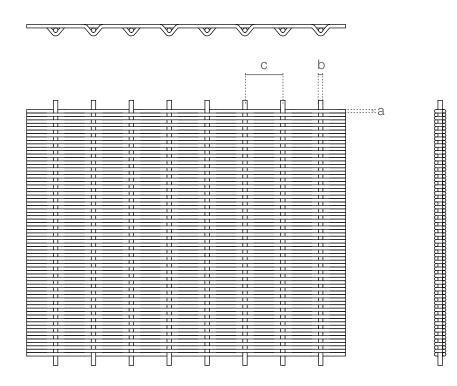

### **SPECIFICATION**

| Material                    | SS304/SS316                                                     |
|-----------------------------|-----------------------------------------------------------------|
| Surface finish              | Baking varnish and plating                                      |
| Crimped flat wire width (a) | 2 mm                                                            |
| Rope diameter (b)           | 2.05 mm                                                         |
| Rope aperture (c)           | 15.4 mm                                                         |
| Open area                   | 0%                                                              |
| Weight                      | 11.8 kg/m <sup>2</sup>                                          |
| Color                       | Natural colors, bronze, antique brass, antique brass and brass. |