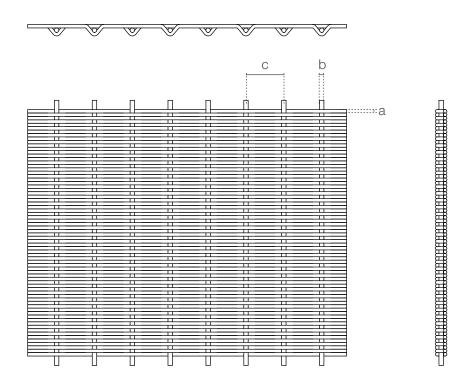

#### **SPECIFICATION**

| Material                    | SS304/SS316                                                     |
|-----------------------------|-----------------------------------------------------------------|
| Surface finish              | Baking varnish and plating                                      |
| Crimped flat wire width (a) | 2 mm                                                            |
| Rope diameter (b)           | 2.05 mm                                                         |
| Rope aperture (c)           | 15.4 mm                                                         |
| Open area                   | 0%                                                              |
| Weight                      | 11.8 kg/m <sup>2</sup>                                          |
| Color                       | Natural colors, bronze, antique brass, antique brass and brass. |