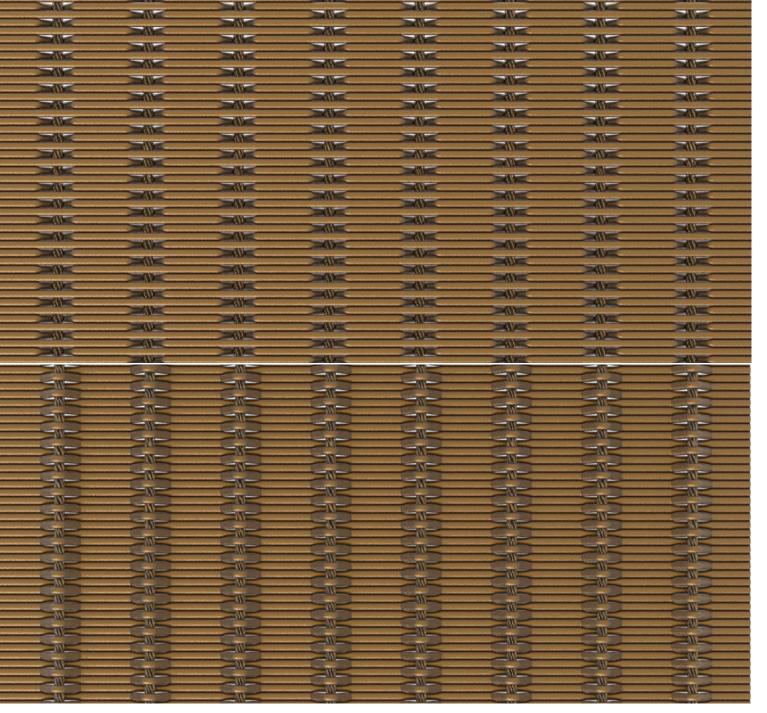

## APOLLO-2020D-B

Apollo-2020D-B combines flat round wire and stainless steel rope to form an opaque wire mesh. The brass-colored metal appearance can bring a noble and luxurious visual experience to the space.

#### **SPECIFICATION**

| Material                    | SS304/SS316                                                     |
|-----------------------------|-----------------------------------------------------------------|
| Surface finish              | Baking varnish and plating                                      |
| Crimped flat wire width (a) | 2 mm                                                            |
| Rope diameter (b)           | 2.05 mm                                                         |
| Rope aperture (c)           | 15.4 mm                                                         |
| Open area                   | 0%                                                              |
| Weight                      | 11.8 kg/m <sup>2</sup>                                          |
| Color                       | Natural colors, bronze, antique brass, antique brass and brass. |