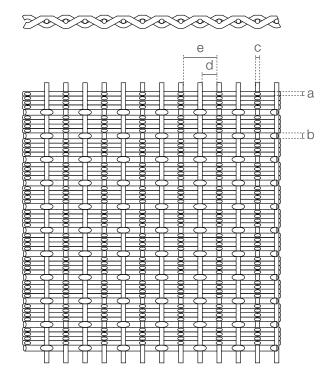

### **SPECIFICATION**

| Material                      | SS304/SS316                                     |
|-------------------------------|-------------------------------------------------|
| Surface finish                | Baking varnish and plating                      |
| Small round wire diameter (a) | 1.5 mm                                          |
| Big round wire diameter (b)   | 2 mm                                            |
| Cross wire diameter (c)       | 1.5 mm                                          |
| (d)                           | 5 mm                                            |
| (e)                           | 10 mm                                           |
| Open area                     | 0%                                              |
| Weight                        | 12.8 kg/m <sup>2</sup>                          |
| Color                         | Natural colors, bronze, antique brass and brass |