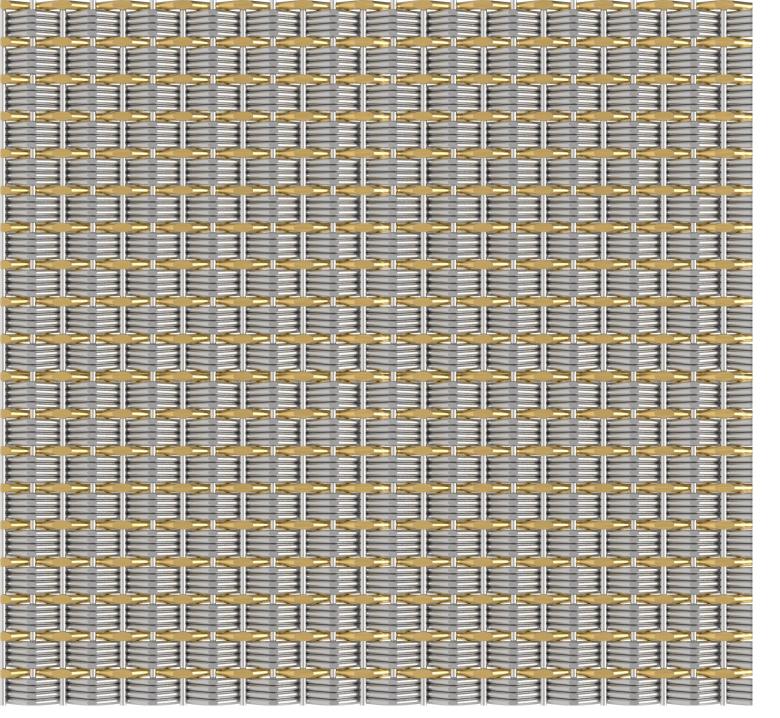

# Apollo 1580D

On this data sheet you find any information with regard to our standard meshes. If you have further questions, please do not hesitate to contact us.

Apollo 1580D

**Weave Close** 

## APOLLO-1580D

Apollo-1580D alternately weaves 4 side-by-side round wires and a single brasscolored round wire on the horizontal thread to form a decorative metal mesh with a modern classic appearance and deep visual texture.