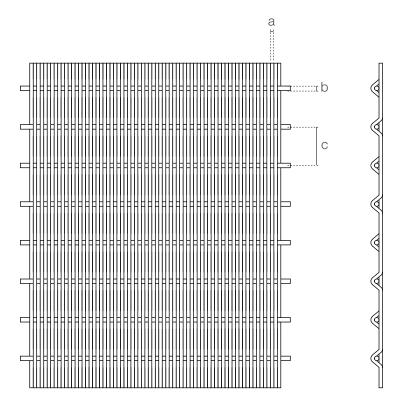

#### **SPECIFICATION**

| Material                        | SS304/SS316                                     |
|---------------------------------|-------------------------------------------------|
| Surface finish                  | Baking varnish and plating                      |
| Crimped round wire diameter (a) | 1.55 mm                                         |
| Cross wire Diameter (b)         | 2 mm                                            |
| Cross wire aperture (c)         | 15.3 mm                                         |
| Weight                          | 11.8 kg/m²                                      |
| Color                           | Natural colors, bronze, antique brass and brass |