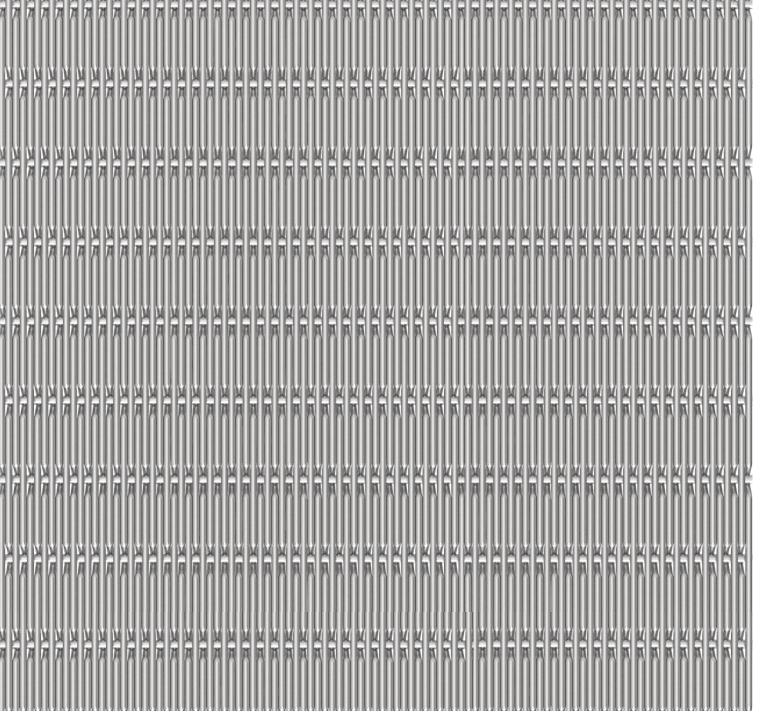

# **Weave Close**

## APOLLO-15520D

Apollo-15520D is a metal decorative mesh woven by stainless steel rolled flat round wires and vertical string wires. It is usually fixed on a rigid backplane for vertical and horizontal cladding.

#### **SPECIFICATION**

| Material                        | SS304/SS316                                     |
|---------------------------------|-------------------------------------------------|
| Surface finish                  | Baking varnish and plating                      |
| Crimped round wire diameter (a) | 1.55 mm                                         |
| Cross wire Diameter (b)         | 2 mm                                            |
| Cross wire aperture (c)         | 15.3 mm                                         |
| Weight                          | 11.8 kg/m²                                      |
| Color                           | Natural colors, bronze, antique brass and brass |