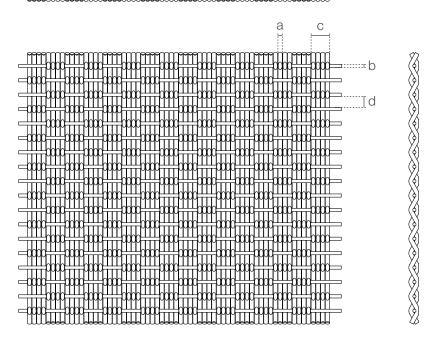

# APOLLO-1549D-S

Apollo-1549D-S is made of 4 side-by-side top-rolled round wires alternately woven on a round cross rod. It can be used for elevator cab, adding The dazzling texture. It can also be used as wall panels, partitions and other interior decoration purposes.

#### **SPECIFICATION**

| Material                          | SS304/SS316                                     |
|-----------------------------------|-------------------------------------------------|
| Surface finish                    | Baking varnish and plating                      |
| Four round wire diameter (a)      | 2 mm                                            |
| Cross rod diameter (b)            | 1.5 mm                                          |
| Four-round-wire overall width (c) | 9.4 mm                                          |
| Cross rod pitch (d)               | 5.2 mm                                          |
| Open area                         | 0%                                              |
| Weight                            | 14 kg/m²                                        |
| Color                             | Natural colors, bronze, antique brass and brass |