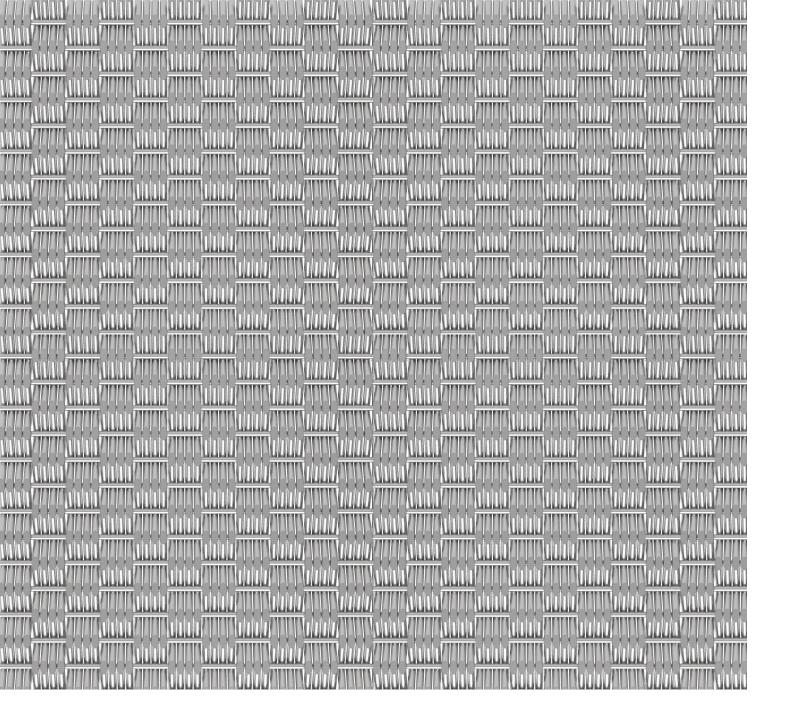

# APOLLO-1549D-S

Apollo-1549D-S is made of 4 side-by-side top-rolled round wires alternately woven on a round cross rod. It can be used for elevator cab, adding The dazzling texture. It can also be used as wall panels, partitions and other interior decoration purposes.

#### **SPECIFICATION**

| Material                          | SS304/SS316                                     |
|-----------------------------------|-------------------------------------------------|
| Surface finish                    | Baking varnish and plating                      |
| Four round wire diameter (a)      | 2 mm                                            |
| Cross rod diameter (b)            | 1.5 mm                                          |
| Four-round-wire overall width (c) | 9.4 mm                                          |
| Cross rod pitch (d)               | 5.2 mm                                          |
| Open area                         | 0%                                              |
| Weight                            | 14 kg/m²                                        |
| Color                             | Natural colors, bronze, antique brass and brass |