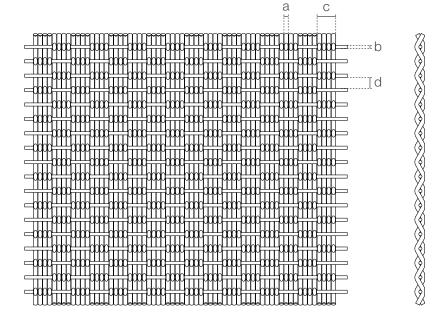

### SPECIFICATION

| Material                          | SS304/SS316                                        |
|-----------------------------------|----------------------------------------------------|
| Surface finish                    | Baking varnish and plating                         |
| Four round wire diameter (a)      | 2 mm                                               |
| Cross rod diameter (b)            | 1.5 mm                                             |
| Four-round-wire overall width (c) | 9.4 mm                                             |
| Cross rod pitch (d)               | 5.2 mm                                             |
| Open area                         | 0%                                                 |
| Weight                            | 14 kg/m <sup>2</sup>                               |
| Color                             | Natural colors, bronze,<br>antique brass and brass |