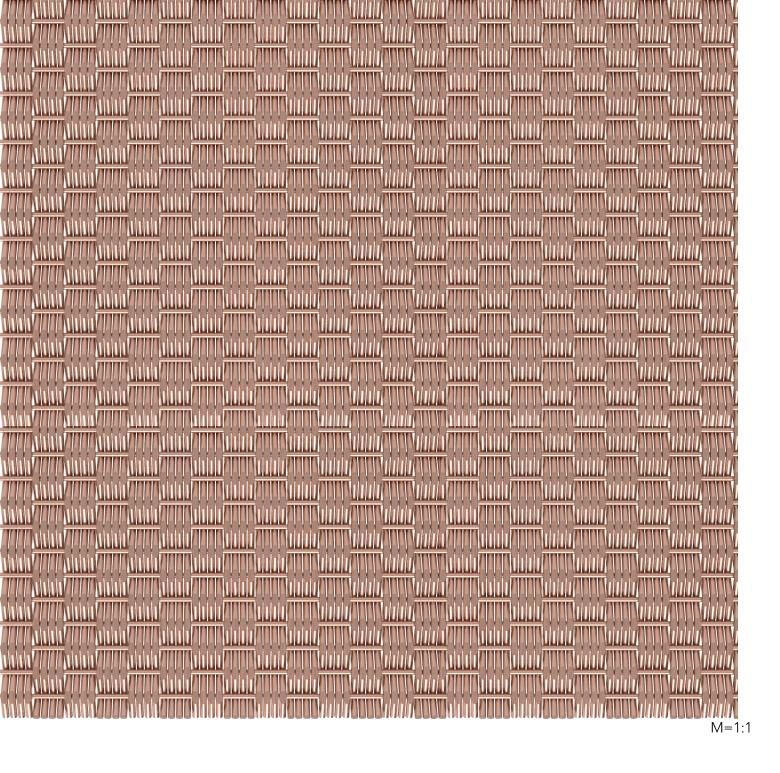

## APOLLO-1549D-C

Apollo-1549D-C is an architectural decorative mesh woven by four side-by-side top single-sided flat round wires and vertical strands. Its non-porous pattern gives unusual, rigid and durable sense for site decoration.

### SPECIFICATION

| Material                          | SS304/SS316                                        |
|-----------------------------------|----------------------------------------------------|
| Surface finish                    | Baking varnish and plating                         |
| Four round wire diameter (a)      | 2 mm                                               |
| Cross rod diameter (b)            | 1.5 mm                                             |
| Four-round-wire overall width (c) | 9.4 mm                                             |
| Cross rod pitch (d)               | 5.2 mm                                             |
| Open area                         | 0%                                                 |
| Weight                            | 14 kg/m <sup>2</sup>                               |
| Color                             | Natural colors, bronze,<br>antique brass and brass |