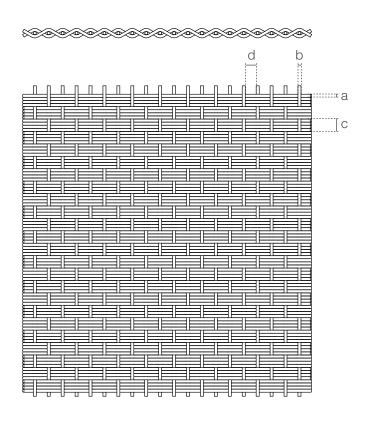

## **SPECIFICATION**

| Color                             | Natural colors, bronze, antique brass and brass |
|-----------------------------------|-------------------------------------------------|
| Weight                            | 11.8 kg/m²                                      |
| Open area                         | 0%                                              |
| Cross rod pitch (d)               | 5.5 mm                                          |
| Four-round-wire overall width (c) | 6.2 mm                                          |
| Cross rod diameter (b)            | 1.5 mm                                          |
| Round wire diameter (a)           | 1.5 mm                                          |
| Surface finish                    | Baking varnish and plating                      |
| Material                          | SS304/SS316                                     |