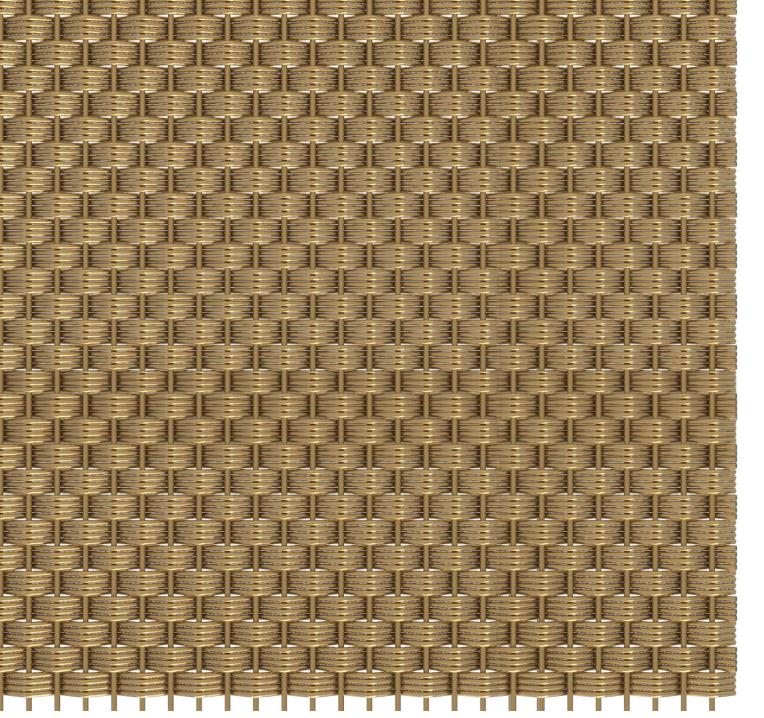

# Apollo 1515D

On this data sheet you find any information with regard to our standard meshes. If you have further questions, please do not hesitate to contact us.

Apollo 1515D

**Weave Close** 

# APOLLO-1515D

Apollo-1515D combines 4 side-by-side horizontal round wires with vertical strings. It is very suitable for vertical or horizontal cladding such as elevator siding. It can make your elevator and other building structures look high-grade.

## **SPECIFICATION**

| Color                             | Natural colors, bronze, antique brass and brass |
|-----------------------------------|-------------------------------------------------|
| Weight                            | 11.8 kg/m²                                      |
| Open area                         | 0%                                              |
| Cross rod pitch (d)               | 5.5 mm                                          |
| Four-round-wire overall width (c) | 6.2 mm                                          |
| Cross rod diameter (b)            | 1.5 mm                                          |
| Round wire diameter (a)           | 1.5 mm                                          |
| Surface finish                    | Baking varnish and plating                      |
| Material                          | SS304/SS316                                     |