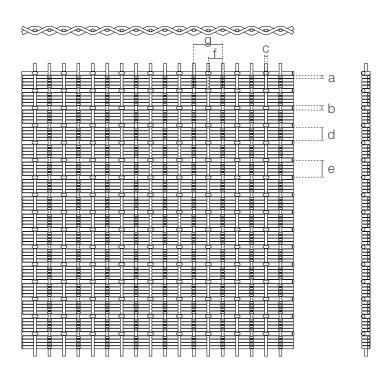

## **SPACE**

- Partition
- Elevator Cab
- Interior Design
- Furniture
- Wall Covering

**SPECIFICATION** 

APOLLO-1419D

enhance the visual texture and reflectivity.

| Material       | SS304/SS316                                     |
|----------------|-------------------------------------------------|
| Surface finish | Baking varnish and plating                      |
| (a)            | 1.5 mm                                          |
| (b)            | 1.9 mm                                          |
| (c)            | 1.4 mm                                          |
| (d)            | 6.8 mm                                          |
| (e)            | 7 mm                                            |
|                | 6 mm                                            |
| (g)            | 12 mm                                           |
| Open area      | 0%                                              |
| Weight         | 11.1 kg/m²                                      |
| Color          | Natural colors, bronze, antique brass and brass |

Apollo-1419D is woven together by 4 side-by-side horizontal small round wires, horizontal large round wires and vertical strands. The top flattening treatment can