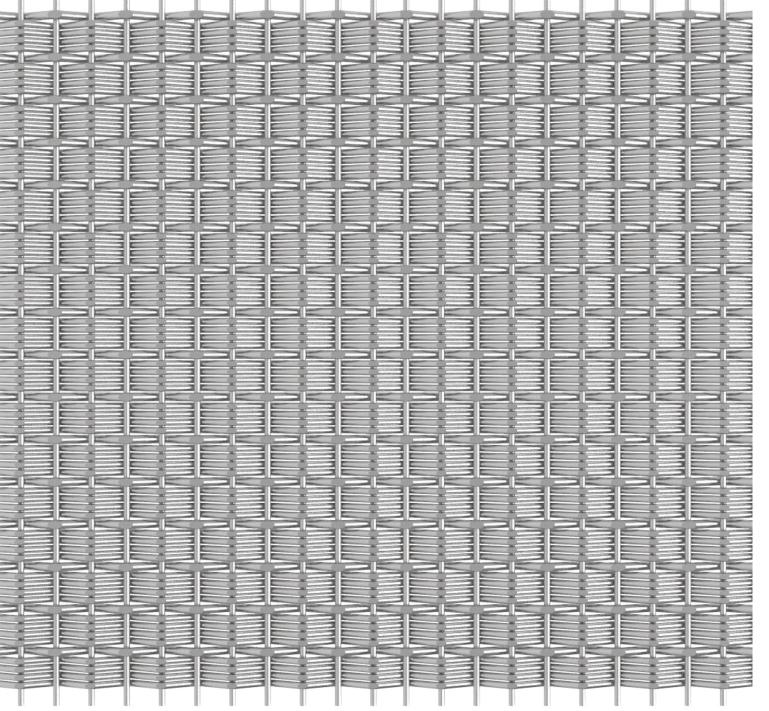

Apollo-1419D is woven together by 4 side-by-side horizontal small round wires, horizontal large round wires and vertical strands. The top flattening treatment can