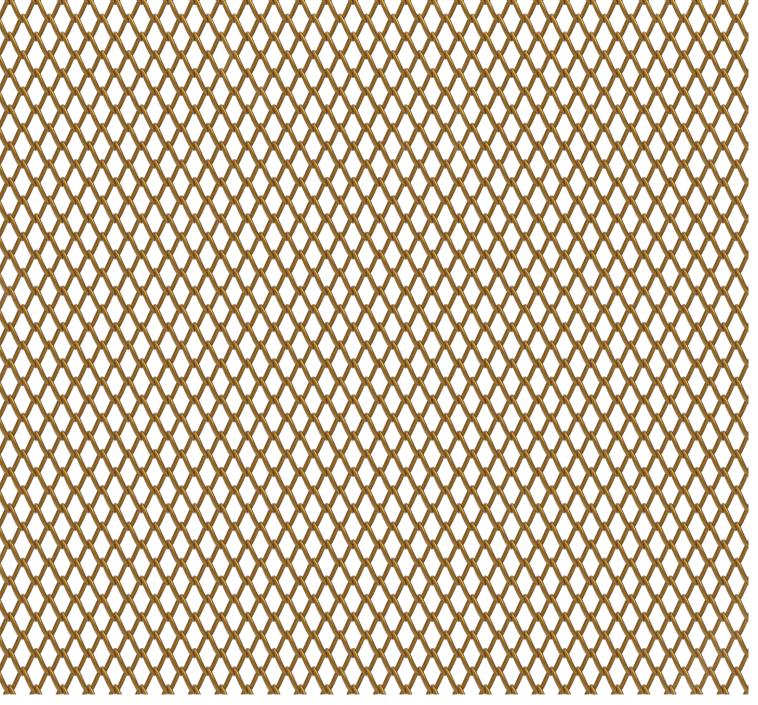

### TRITON-1373

Triton-1373 is a stainless steel decorative mesh made of spiral wire. It has a gorgeous appearance and strong durability. It can meet your high aesthetic requirements while ensuring durability. It can be used for many indoor and outdoor applications, such as curtains, facade cladding, partitions and ceilings of external walls.

#### SPECIFICATION

| Material                 | SS304/SS316                                        |
|--------------------------|----------------------------------------------------|
| Surface finish           | Baking varnish and plating                         |
| Spiral wire diameter (a) | 1.26 mm                                            |
| Spiral wire pitch (b)    | 7.4 mm                                             |
| Aperture (c)             | 4.2 mm                                             |
| Open area                | 12.24%                                             |
| Weight                   | 5.25 kg/m <sup>2</sup>                             |
| Color                    | Natural colors, bronze,<br>antique brass and brass |