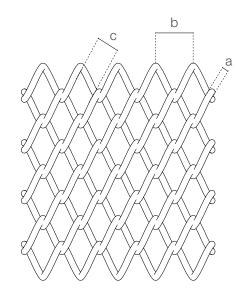

#### SPECIFICATION

| Material                 | SS304/SS316                                        |
|--------------------------|----------------------------------------------------|
| Surface finish           | Baking varnish and plating                         |
| Spiral wire diameter (a) | 1.26 mm                                            |
| Spiral wire pitch (b)    | 7.4 mm                                             |
| Aperture (c)             | 4.2 mm                                             |
| Open area                | 12.24%                                             |
| Weight                   | 5.25 kg/m <sup>2</sup>                             |
| Color                    | Natural colors, bronze,<br>antique brass and brass |