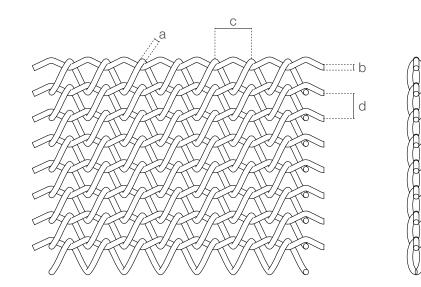

#### SPECIFICATION

| Material                 | SS304/SS316                                     |
|--------------------------|-------------------------------------------------|
| Surface finish           | Baking varnish and plating                      |
| Spiral wire diameter (a) | 1.05 mm                                         |
| Cross rod diameter (b)   | 1.05 mm                                         |
| Spiral wire pitch (c)    | 4.4 mm                                          |
| Cross rod pitch (d)      | 4.8 mm                                          |
| Open area                | 56.7%                                           |
| Weight                   | 6 kg/m <sup>2</sup>                             |
| Color                    | Natural colors, bronze, antique brass and brass |