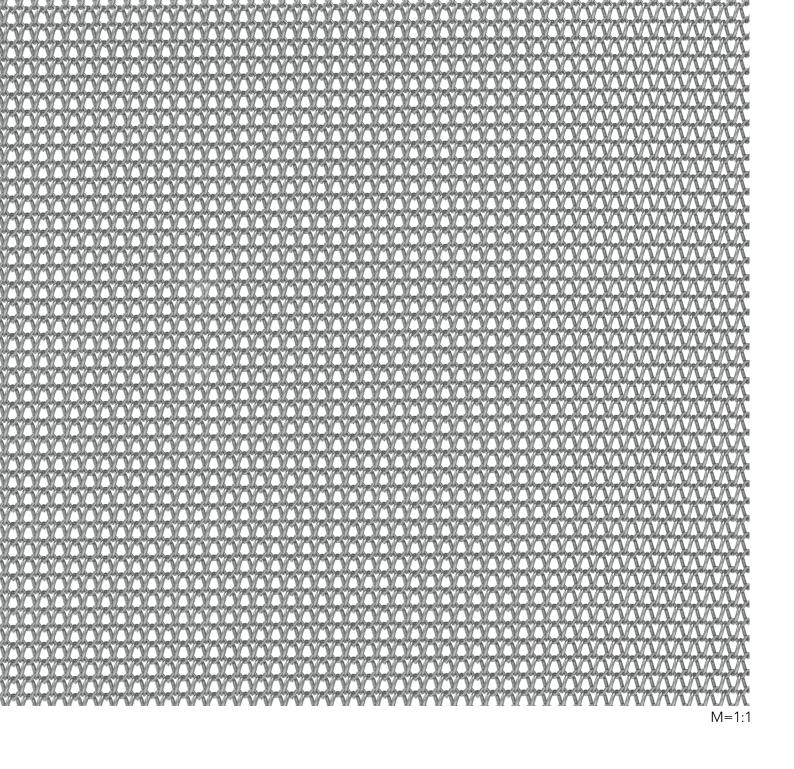

### TRITON-1044

Triton-1044 is a decorative metal wire mesh composed of spiral wires and transverse strings. It has the special and unique appearance and can be used for various external and internal applications.

#### SPECIFICATION

| Material                 | SS304/SS316                                     |
|--------------------------|-------------------------------------------------|
| Surface finish           | Baking varnish and plating                      |
| Spiral wire diameter (a) | 1.05 mm                                         |
| Cross rod diameter (b)   | 1.05 mm                                         |
| Spiral wire pitch (c)    | 4.4 mm                                          |
| Cross rod pitch (d)      | 4.8 mm                                          |
| Open area                | 56.7%                                           |
| Weight                   | 6 kg/m <sup>2</sup>                             |
| Color                    | Natural colors, bronze, antique brass and brass |