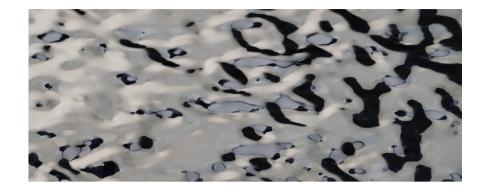

### ARGGER **Poseidon**

Poseidon water ripple stainless steel sheet is a kind of punched decorative panel with mirror finishes whose surface texture looks like water ripples. Its light reflection character makes it bring unique visual experience, which is related to water ripple colors and wave heights. Besides, it has excellent corrosion resistance and excellent mechanical properties. It is a novel decorative material with unique style. Recently, it is widely used in both the interior and exterior decoration of commercial or residential buildings.

The irregular pattern impact combines with mirror finishes to deepen the sense of spatial hierarchy.

Poseidon-S

Poseidon-M

Poseidon-L

Poseidon-F