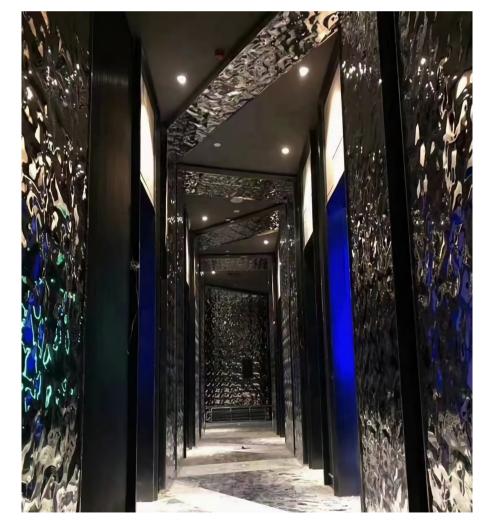

### ARGGER **Poseidon**

Poseidon water ripple stainless steel sheet is a kind of punched decorative panel with mirror finishes whose surface texture looks like water ripples. Its light reflection character makes it bring unique visual experience, which is related to water ripple colors and wave heights. Besides, it has excellent corrosion resistance and excellent mechanical properties. It is a novel decorative material with unique style. Recently, it is widely used in both the interior and exterior decoration of commercial or residential buildings.

The irregular pattern impact combines with mirror finishes to deepen the sense of spatial hierarchy.

Poseidon-S

Poseidon-M

Poseidon-L

Poseidon-F

#### SPACE

- Ceiling
- Facade
- Interior Design
- Elevator Cab
- Wall Covering

#### **APPLICATIONS**

- Hotel
- Shopping center
- Office
- Concert hall
- Restaurant
- Recreation center
- School
- Theater
- Library
- Family
- Hospital

| Material  | stainless steel 304, 316                                           |
|-----------|--------------------------------------------------------------------|
| Thickness | 0.3–3.0 mm                                                         |
| Width     | 1219 mm or customized                                              |
| Length    | 2438 mm, 3048 mm or customized                                     |
| Color     | sliver, gold, rose gold, champagne, copper,<br>black, blue, purple |
| Open area | 0%                                                                 |
|           |                                                                    |