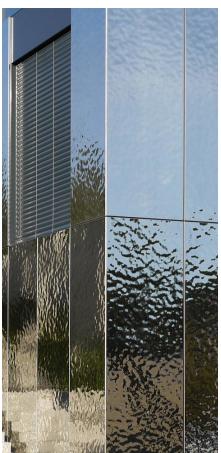

enter
- Office
- Concert hall
- Restaurant
- Recreation center
- School
- Theater
- Library
- Family
- Hospital

| Material  | stainless steel 304, 316                                           |
|-----------|--------------------------------------------------------------------|
| Thickness | 0.3–3.0 mm                                                         |
| Width     | 1219 mm or customized                                              |
| Length    | 2438 mm, 3048 mm or customized                                     |
| Color     | sliver, gold, rose gold, champagne, copper,<br>black, blue, purple |
| Open area | 0%                                                                 |
|           |                                                                    |



## **APPLICATION**









# ARGGER POSEIDON



ARGGER CREATIVE WEAVE CO., LTD.



#### ADDRESS

Intersection of Weier Road and Jingsan Road, High-tech Industrial Zone, Anping, Hengshui, Hebei, China. 053600

#### MOBILE

WeChat/WhatsApp: +86-18931825899 Skype: sales.boegger

#### **NETWORK**

https://www.argger.com E-mail: support@argger.com