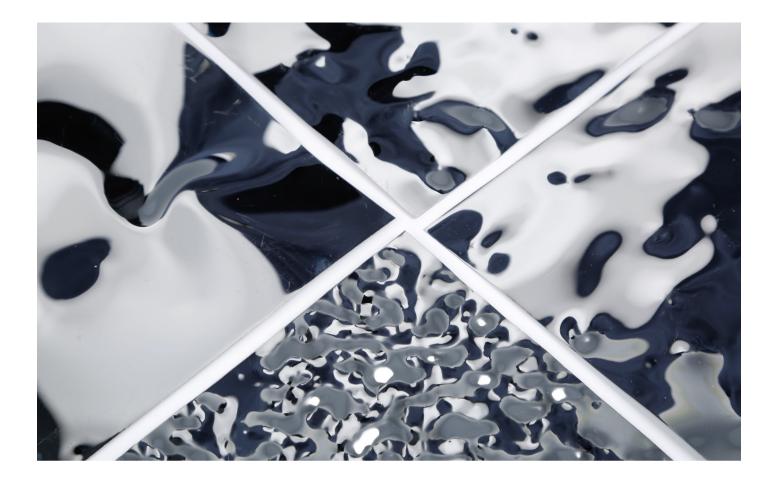

### ARGGER **Poseidon**

Poseidon water ripple stainless steel sheet is a kind of punched decorative panel with mirror finishes whose surface texture looks like water ripples. Its light reflection character makes it bring unique visual experience, which is related to water ripple colors and wave heights. Besides, it has excellent corrosion resistance and excellent mechanical properties. It is a novel decorative material with unique style. Recently, it is widely used in both the interior and exterior decoration of commercial or residential buildings.

The irregular pattern impact combines with mirror finishes to deepen the sense of spatial hierarchy.

Poseidon-S

Poseidon-M

Poseidon-L

Poseidon-F