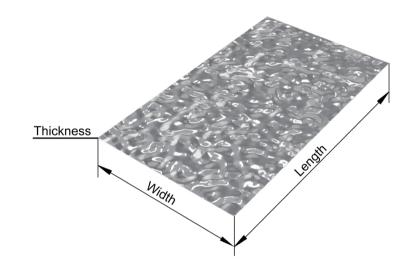

#### **APPLICATIONS**

- Hotel
- Shopping center
- Office
- Concert hall
- Restaurant
- Recreation center
- School
- Theater
- Library
- Family
- Hospital

| Material  | stainless steel 304, 316                                           |
|-----------|--------------------------------------------------------------------|
| Thickness | 0.3–3.0 mm                                                         |
| Width     | 1219 mm or customized                                              |
| Length    | 2438 mm, 3048 mm or customized                                     |
| Color     | sliver, gold, rose gold, champagne, copper,<br>black, blue, purple |
| Open area | 0%                                                                 |
|           |                                                                    |