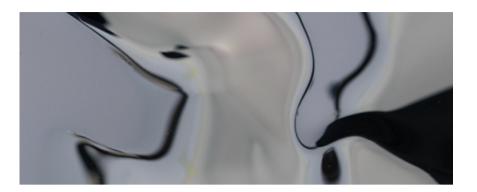

### ARGGER **Poseidon**

Poseidon water ripple stainless steel sheet is a kind of punched decorative panel with mirror finishes whose surface texture looks like water ripples. Its light reflection character makes it bring unique visual experience, which is related to water ripple colors and wave heights. Besides, it has excellent corrosion resistance and excellent mechanical properties. It is a novel decorative material with unique style. Recently, it is widely used in both the interior and exterior decoration of commercial or residential buildings.

The irregular pattern impact combines with mirror finishes to deepen the sense of spatial hierarchy.

Poseidon-S

Poseidon-M

Poseidon-L

Poseidon-F