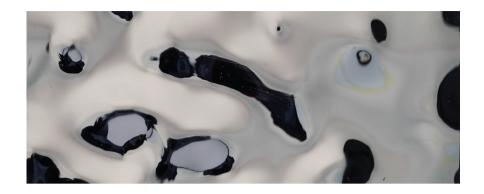

### ARGGER **Poseidon**

Poseidon water ripple stainless steel sheet is a kind of punched decorative panel with mirror finishes whose surface texture looks like water ripples. Its light reflection character makes it bring unique visual experience, which is related to water ripple colors and wave heights. Besides, it has excellent corrosion resistance and excellent mechanical properties. It is a novel decorative material with unique style. Recently, it is widely used in both the interior and exterior decoration of commercial or residential buildings.

The irregular pattern impact combines with mirror finishes to deepen the sense of spatial hierarchy.

Poseidon-S

Poseidon-M

Poseidon-L

Poseidon-F