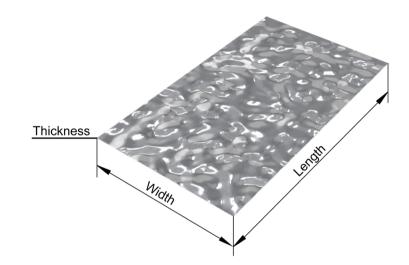

#### **APPLICATIONS**

- Hotel
- Shopping center
- Office
- Concert hall
- Restaurant
- Recreation center
- School
- Theater
- Library
- Family
- Hospital

| Material  | stainless steel 304, 316                                           |
|-----------|--------------------------------------------------------------------|
| Thickness | 0.3–3.0 mm                                                         |
| Width     | 1219 mm or customized                                              |
| Length    | 2438 mm, 3048 mm or customized                                     |
| Color     | sliver, gold, rose gold, champagne, copper,<br>black, blue, purple |
| Open area | 0%                                                                 |
|           |                                                                    |