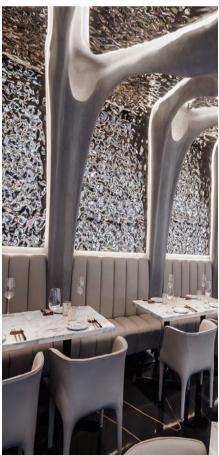

### ARGGER **Poseidon**

Poseidon water ripple stainless steel sheet is a kind of punched decorative panel with mirror finishes whose surface texture looks like water ripples. Its light reflection character makes it bring unique visual experience, which is related to water ripple colors and wave heights. Besides, it has excellent corrosion resistance and excellent mechanical properties. It is a novel decorative material with unique style. Recently, it is widely used in both the interior and exterior decoration of commercial or residential buildings.

The irregular pattern impact combines with mirror finishes to deepen the sense of spatial hierarchy.

Poseidon-S

Poseidon-M

Poseidon-L

Poseidon-F

#### SPACE

- Ceiling
- Facade
- Interior Design
- Elevator Cab
- Wall Covering

#### **APPLICATIONS**

- Hotel
- Shopping center
- Office
- Concert hall
- Restaurant
- Recreation center
- School
- Theater
- Library
- Family
- Hospital

| Material  | stainless steel 304, 316                                           |
|-----------|--------------------------------------------------------------------|
| Thickness | 0.3–3.0 mm                                                         |
| Width     | 1219 mm or customized                                              |
| Length    | 2438 mm, 3048 mm or customized                                     |
| Color     | sliver, gold, rose gold, champagne, copper,<br>black, blue, purple |
| Open area | 0%                                                                 |
|           |                                                                    |