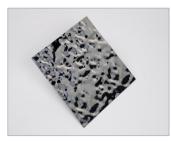

### ARGGER **Poseidon**

Poseidon water ripple stainless steel sheet is a kind of punched decorative panel with mirror finishes whose surface texture looks like water ripples. Its light reflection character makes it bring unique visual experience, which is related to water ripple colors and wave heights. Besides, it has excellent corrosion resistance and excellent mechanical properties. It is a novel decorative material with unique style. Recently, it is widely used in both the interior and exterior decoration of commercial or residential buildings.

The irregular pattern impact combines with mirror finishes to deepen the sense of spatial hierarchy.

Poseidon-S

Poseidon-M

Poseidon-L

Poseidon-F