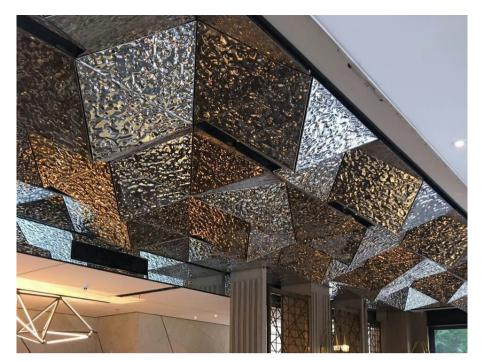

- Hotel
- Shopping center
- Office
- Concert hall
- Restaurant
- Recreation center
- School
- Theater
- Library
- Family
- Hospital

| Material  | stainless steel 304, 316                                           |
|-----------|--------------------------------------------------------------------|
| Thickness | 0.3–3.0 mm                                                         |
| Width     | 1219 mm or customized                                              |
| Length    | 2438 mm, 3048 mm or customized                                     |
| Color     | sliver, gold, rose gold, champagne, copper,<br>black, blue, purple |
| Open area | 0%                                                                 |
|           |                                                                    |



## **APPLICATION**









# ARGGER POSEIDON



ARGGER CREATIVE WEAVE CO., LTD.



#### ADDRESS

Intersection of Weier Road and Jingsan Road, High-tech Industrial Zone, Anping, Hengshui, Hebei, China. 053600

#### MOBILE

WeChat/WhatsApp: +86-18931825899 Skype: sales.boegger

#### **NETWORK**

https://www.argger.com E-mail: support@argger.com