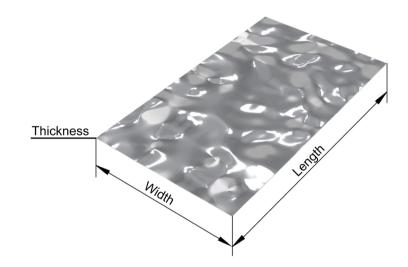

#### **APPLICATIONS**

- Hotel
- Shopping center
- Office
- Concert hall
- Restaurant
- Recreation center
- School
- Theater
- Library
- Family
- Hospital

| Material  | stainless steel 304, 316                                           |
|-----------|--------------------------------------------------------------------|
| Thickness | 0.3–3.0 mm                                                         |
| Width     | 1219 mm or customized                                              |
| Length    | 2438 mm, 3048 mm or customized                                     |
| Color     | sliver, gold, rose gold, champagne, copper,<br>black, blue, purple |
| Open area | 0%                                                                 |
|           |                                                                    |