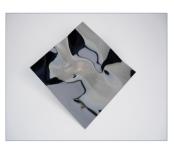

### ARGGER **Poseidon**

Poseidon water ripple stainless steel sheet is a kind of punched decorative panel with mirror finishes whose surface texture looks like water ripples. Its light reflection character makes it bring unique visual experience, which is related to water ripple colors and wave heights. Besides, it has excellent corrosion resistance and excellent mechanical properties. It is a novel decorative material with unique style. Recently, it is widely used in both the interior and exterior decoration of commercial or residential buildings.

The irregular pattern impact combines with mirror finishes to deepen the sense of spatial hierarchy.

Poseidon-S

Poseidon-M

Poseidon-L

Poseidon-F