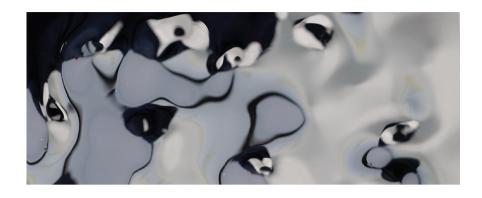

### ARGGER **Poseidon**

Poseidon water ripple stainless steel sheet is a kind of punched decorative panel with mirror finishes whose surface texture looks like water ripples. Its light reflection character makes it bring unique visual experience, which is related to water ripple colors and wave heights. Besides, it has excellent corrosion resistance and excellent mechanical properties. It is a novel decorative material with unique style. Recently, it is widely used in both the interior and exterior decoration of commercial or residential buildings.

The irregular pattern impact combines with mirror finishes to deepen the sense of spatial hierarchy.

Poseidon-S

Poseidon-M

Poseidon-L

Poseidon-F