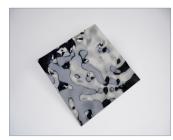

### ARGGER **Poseidon**

Poseidon water ripple stainless steel sheet is a kind of punched decorative panel with mirror finishes whose surface texture looks like water ripples. Its light reflection character makes it bring unique visual experience, which is related to water ripple colors and wave heights. Besides, it has excellent corrosion resistance and excellent mechanical properties. It is a novel decorative material with unique style. Recently, it is widely used in both the interior and exterior decoration of commercial or residential buildings.

The irregular pattern impact combines with mirror finishes to deepen the sense of spatial hierarchy.

Poseidon-S

Poseidon-M

Poseidon-L

Poseidon-F