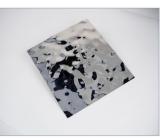

### ARGGER **Poseidon**

Poseidon water ripple stainless steel sheet is a kind of punched decorative panel with mirror finishes whose surface texture looks like water ripples. Its light reflection character makes it bring unique visual experience, which is related to water ripple colors and wave heights. Besides, it has excellent corrosion resistance and excellent mechanical properties. It is a novel decorative material with unique style. Recently, it is widely used in both the interior and exterior decoration of commercial or residential buildings.

The irregular pattern impact combines with mirror finishes to deepen the sense of spatial hierarchy.

Poseidon-S

Poseidon-M

Poseidon-L

Poseidon-F