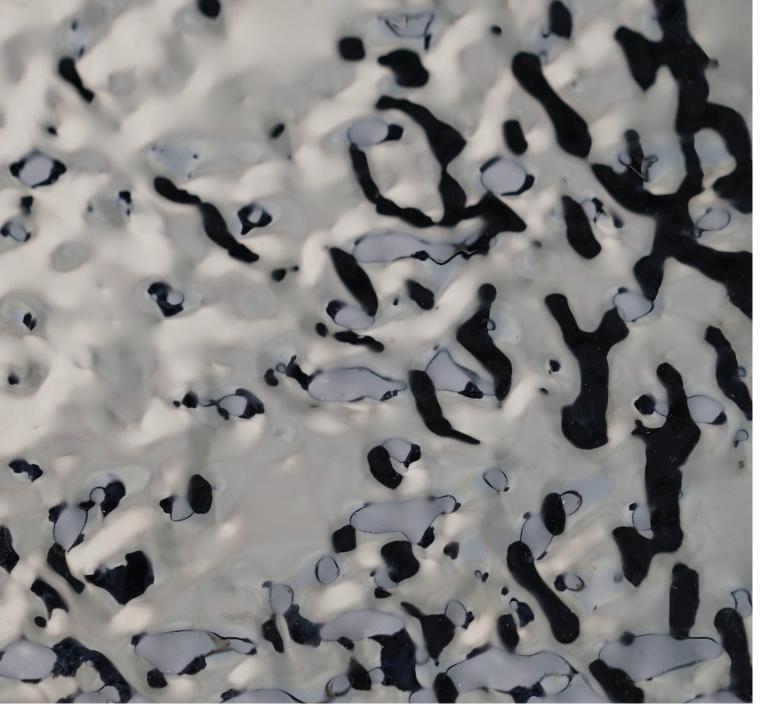

## POSEIDON-S

Poseidon-S is a kind of stainless steel sheet with small ripple patterns. It adopts water ripple design to decorate the space and utilizes its unique texture and light-shadow effect to embody the dynamics and hierarchy of the space, thus giving every space a special feeling.