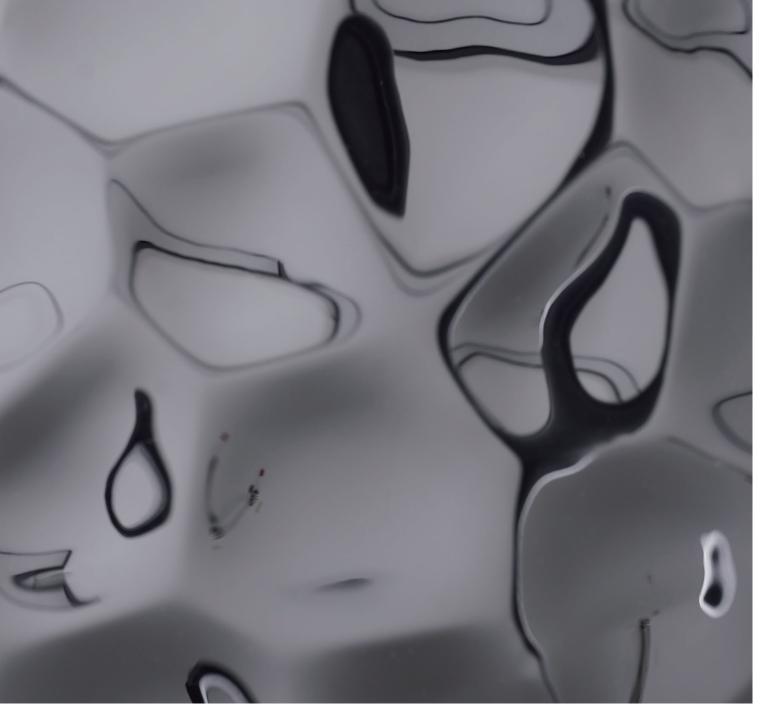

## Poseidon-H

The Poseidon-H high-gloss surface, crafted from hammered stainless steel, imparts a distinctive three-dimensional aesthetic to your metal ceiling. By integrating perforation and punching techniques with both matte and high-gloss finishes, it creates a captivating interplay of colors and shapes within the space.