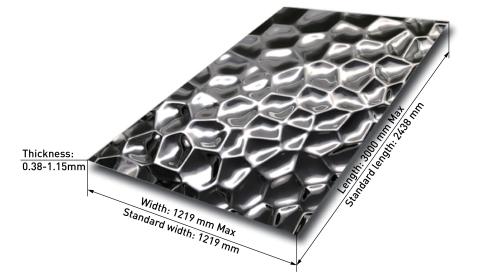

### Ceiling

- Facade
- Interior Design
- Elevator Cab
- Wall Covering

| Material  | stainless steel 201, 304, 316(L)                             |
|-----------|--------------------------------------------------------------|
| Thickness | 0.38–1.15 mm                                                 |
| Width     | 1219 mm (4') or customized                                   |
| Length    | 2438 mm (8') or customized                                   |
| Color     | silver, champagne, copper, black, blue, purple or customized |
| Open area | 0%                                                           |